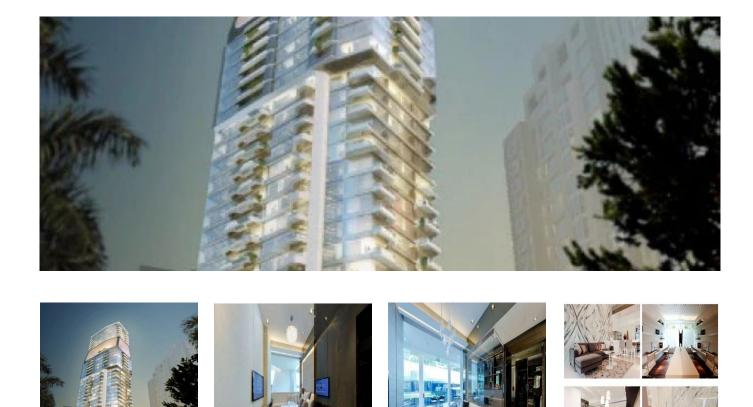

2 Exhibition results

2 planchers
2 qft superficie du 
2 places pour territoire
voitures

 $\stackrel{\text{\tiny (1)}}{\to}$  2 salles de bains

Singapore Scotts Tower is a 153 meter tall tower located at the intersection of Scotts Road and Cairnhill Road, in close proximity to Orchard Road, Singapore's famous shopping and lifestyle street. With 20,000 m2 of built floor area, the building has 68 high-end apartment units with panoramic views. The design strategically maneuvers within the highly regulated building environment to maximize the full potential of the site: Four individual apartment towers are vertically offset from one another and suspended from a central core. The skyline of floating towers directly relates to the surrounding building volumes and explores the most attractive views towards the city center and an extensive green zone to the north.