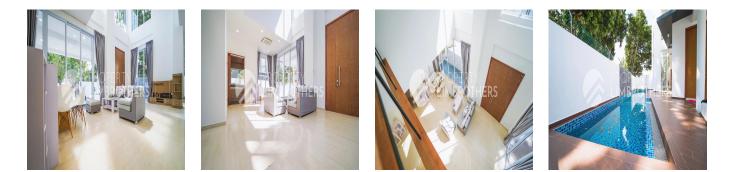

Enjoy living in the light and breeze of the East with this prime 3-storey semi-detached house located on Woo Mon Chew Road - a quaint street nestled in Siglap. This spacious property has a built-up space of 6077sqft facing the North-Northeast, and has 5 bedrooms and 7 baths. The living room features a high ceiling measuring at 6.85m from floor to ceiling and an air-well ensuring natural sunlight reaches all level of the house, giving your home a beautiful glow and great ventilation. You get a private pool on the side of the house, ready for you to unwind in whenever you need to. Adding to the essence and life of this beautiful home, you can find a pond feature in front of the living area. The master bedoom on level 2 comes with a large balcony and a bathtub in the bathroom. Fret not, the 3 en-suite bedrooms on level 3 includes their very own private balcony as well. On the attic level, the bedroom also has a bathroom, with a bathtub that comes with a jetpool feature. With a host of amenities within reach, life in this house is a dream. Getting to the city is within 10 to 15-minute drive, and reowned schools such as Victoria Junior College, Tao Nan School and Temasek Junior College are within the vicinity. Shopping malls such as Parkway Parade and Bedok Mall are also easily accessible.