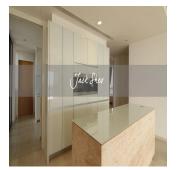

## 4 Bedroom Unit For Rent In Trilight

8 chambres

Hong Kong, L'île de Hong Kong, Sheung Wan, , , ,

4 Exhibition results

4 qft superficie du 4 places pour

territoire voitures

Trilight is located in the Newton area which is among Singapore's prime district. The condo is within short walking distance to 3 shopping malls and Newton MRT station. Newton MRT station is one station away from Orchard MRT. This unit is located on level 25 and boasts a panoramic view of the neighbourhood. The unit is spacious, bright and has a wrap around balcony that cuddles the living room and master bedroom. There is a wet and dry kitchen and a helper's room and bathroom. This is perfect for tenants who like high rise living and spacious units.