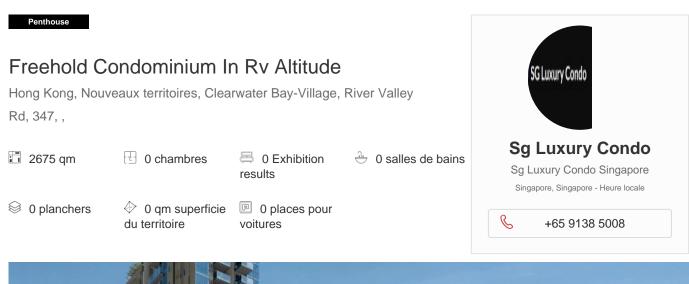

RV Altitude is the up-coming freehold condominium in the heart of River Valley Road, District 9 which development was launched by local property developer - Roxy Pacific Holdings Pte.Ltd. The real estate company famous with small and medium-sized residential apartments. Please take a look here to get more details about Developer. With a gross area of approximately 2,675 sqm, the development yields up to 140 exclusive residential units for the entire plot of land. Why invest in RV Altitude new condo? Developed by renowned developer Roxy-Pacific Holdings. Rare Freehold in Prime River Valley vicinity. Exclusive living in the heart of Singapore Central. 2 minutes walk to Killiney Road. 5 minutes walk to Great World City MRT and Somerset MRT. 5 minutes walk to Orchard Road Shopping belt. 10 minutes drive to Marina Bay Financial Centre (MBFC) and Central Business District (CBD). No of units About 140 units No of Blocks/ Levels: 21 storeys Expected TOP Date: 1 July 2022