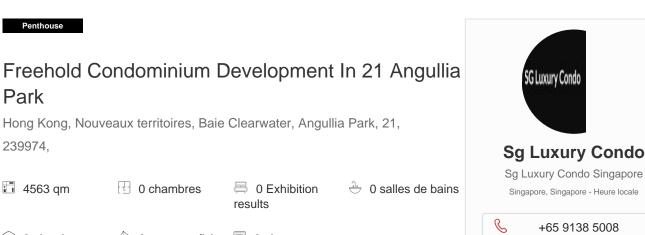

Penthouse

Park

239974,

4563 qm

+65 9138 5008

- 0 qm superficie du territoire
- O places pour voitures

TwentyOne Angullia Park is a freehold condominium development located at 21 Angullia Park District 09, Singapore, developed by Y Developments Private Limited and TCRE Partners, near to Orchard MRT station. completed in 2014, it comprises 54 units. It is located in the vicinity of Orchard View and The Paterson Edge. Why Invest In TwentyOne Angullia Park? Being on the fringe of Singapore's main shopping street so everything you need is within really easy reach — fine dining or cosmopolitan food or local cafes, designer stores or the latest gadgets; the Mount Elizabeth or Camden medical hubs. Near to The Orchard MRT station; serving both the North-South and the future Thomson-East Coast MRT lines. Only 5 stops to museums; galleries, theatres; parks like Gardens by the Bay, and the Raffles & Marina Bay Financial Districts. The TwentyOne Angullia Park location is close to the embassy belt. As for schools, the Paterson campus of the ISS International School is right across Paterson Road.