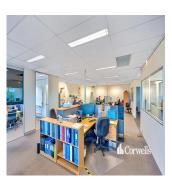

+61 423 699 966

Corwells Commercial Property are pleased to offer for sale, 2-6 Prospect Place, Berrinba. The property features: - 1,623sqm warehouse/office - 2,981sqm parcel of land - Located just off the recently upgraded Logan Motorway - Brand new 3 year lease with options with well established local business - Current nett rent of \$185,000.00 plus GST - Bonus 30kw solar system in place - First time on the market in 10 years - Present all offers - Contact Exclusive Agent to arrange an inspection Berrinba is an exciting new commercial and industrial precinct located 20kms south of the Brisbane Central Business District. Conveniently positioned on the Logan Motorway this location provides good access in all directions.