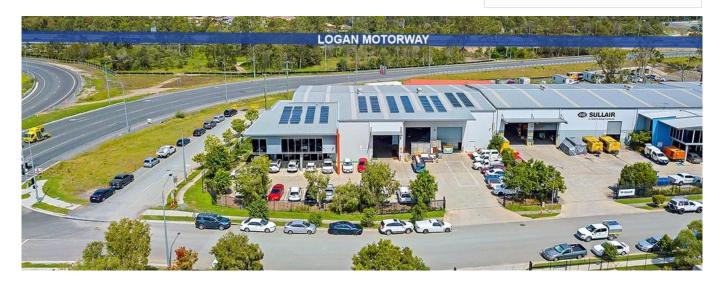

+61 423 699 966

Corwells Commercial Property are pleased to offer for sale, 2-6 Prospect Place, Berrinba. The property features: - 1,623sqm warehouse/office - 2,981sqm parcel of land - Located just off the recently upgraded Logan Motorway - Brand new 3 year lease with options with well established local business - Current nett rent of \$185,000.00 plus GST - Bonus 30kw solar system in place - First time on the market in 10 years - Present all offers - Contact Exclusive Agent to arrange an inspection Berrinba is an exciting new commercial and industrial precinct located 20kms south of the Brisbane Central Business District. Conveniently positioned on the Logan Motorway this location provides good access in all directions.

Berrinba sits between Browns Plains and Logan Central, both of which have established business centres and there is a large labour supply in the area.

Disponible En: 17.07.2019

Piso: 4 Suelos: 4 Ano De Plazas Para Coches: A?o De Construcci?n: 2017 Tipo Oficina