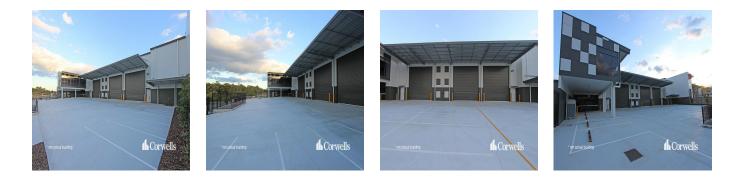

- New to be built 1.500m<sup>2</sup> warehouse and office under construction - 1,239sm of free warehouse - 175m<sup>2</sup> office and facilities on the first floor -86m<sup>2</sup> of showroom/office and facilities - 2,475m<sup>2</sup> of the total surface area of the broad front plot - Modern concrete tilting panel construction -Minimal slope of the terrain to create a safe loading area - Access to the site via a double driveway - Sales/rental options available - Call now to discuss your requirements This property is located in Empire Industrial Estate, the largest industrial estate on the Gold Coast that is part of the Yatala Enterprise Area. Ideally located between the two largest consumer markets of Brisbane and the Gold Coast with direct access from the M1 via exit 38 and exit 41 in both northern and southern directions. Empire Industrial Estate will contribute more than a billion dollars to the economy of the Gold Coast and create thousands of jobs for the surrounding areas. \*Please note the ranking is subject to change and pricing is subject to design.