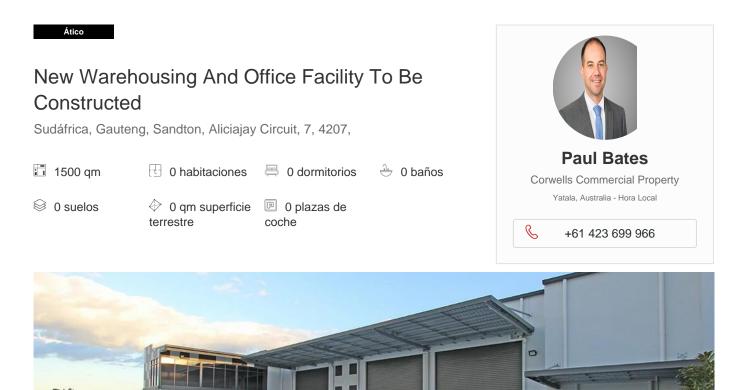

- New to be built 1.500m<sup>2</sup> warehouse and office under construction - 1,239sm of free warehouse - 175m<sup>2</sup> office and facilities on the first floor -86m<sup>2</sup> of showroom/office and facilities - 2,475m<sup>2</sup> of the total surface area of the broad front plot - Modern concrete tilting panel construction -Minimal slope of the terrain to create a safe loading area - Access to the site via a double driveway - Sales/rental options available - Call now to discuss your requirements This property is located in Empire Industrial Estate, the largest industrial estate on the Gold Coast that is part of the Yatala Enterprise Area. Ideally located between the two largest consumer markets of Brisbane and the Gold Coast with direct access from the M1 via exit 38 and exit 41 in both northern and southern directions. Empire Industrial Estate will contribute more than a billion dollars to the economy of the Gold Coast and create thousands of jobs for the surrounding areas. \*Please note the ranking is subject to change and pricing is subject to design.