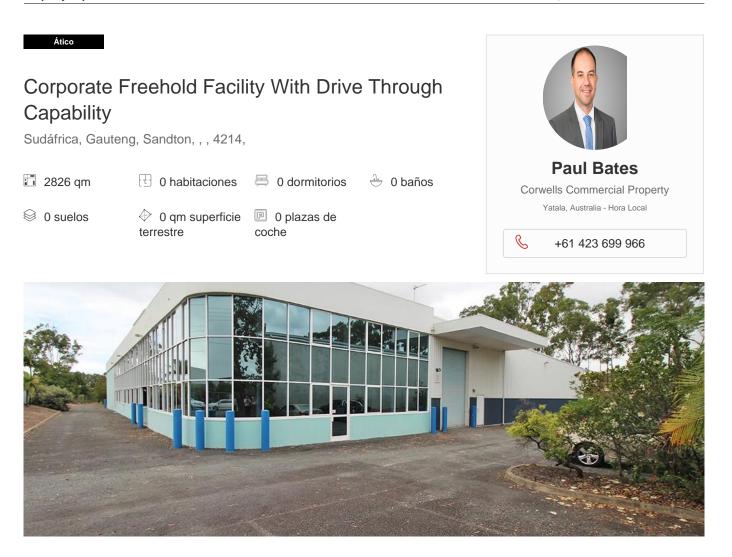

- 2,826sqm\* of warehouse on a 5,975sqm site - Including large corporate office spanning over two levels - Ability to retrofit upstairs caretakers unit
- Ample hardstand area with drive around capabilities - Zoned Medium Impact Industry - Motivated owner with realistic expectations Arundel is renowned as a commercial, industrial and retail hub situated at the northern end of the Gold Coast. The precinct has undergone substantial growth as there has been an emphasis to move to the area to directly service surrounding suburbs and markets. Properties within the area are becoming tightly held, driven by a high demand and a shortage of land available. The area is accessed via major arterial roads leading to and from the M1 Motorway. \*area subject to approval