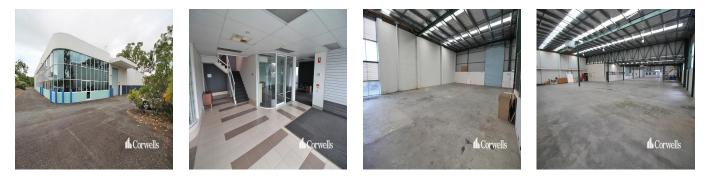

- 2,826sqm\* of warehouse on a 5,975sqm site - Including large corporate office spanning over two levels - Ability to retrofit upstairs caretakers unit
- Ample hardstand area with drive around capabilities - Zoned Medium Impact Industry - Motivated owner with realistic expectations Arundel is renowned as a commercial, industrial and retail hub situated at the northern end of the Gold Coast. The precinct has undergone substantial growth as there has been an emphasis to move to the area to directly service surrounding suburbs and markets. Properties within the area are becoming tightly held, driven by a high demand and a shortage of land available. The area is accessed via major arterial roads leading to and from the M1 Motorway. \*area subject to approval