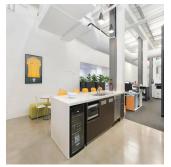

## New York Style Warehouse And Office Suite

Gloucester St, 2, 2177,

🗓 287 gm 🗓 0 habitaciones 🗐 0 dormitorios 🚊 0 baños

terrestre coche

- Stylish commercial suite of unrivalled quality - Vibrant, distinguished and inspired work space - Classic New York warehouse style features - Ultra high ceilings maximising light and space - Exposed services and ceiling beams throughout - Large windows with attractive tree line views - Polished concrete floors and pendant lighting - Quality fitout included with refined finishes \* - Imposing main reception with bespoke joinery - Two highly impressive meeting/client rooms - All meeting rooms with audio visual display - Full kitchen, bathroom and shower facilities - Integrated storage and large break out space - Two car spaces on title with direct suite access - Prestigious and iconic landmark CBD building - Part of the admired Reynell Terraces complex - Striking main lobby area with high spec finishes - Highly coveted location near Circular Quay - Close to Wynyard, Barangaroo and Martin Place - Popular, prestigious and tightly held precinct \* Subject to purchaser's make good requirements SIZE AND LOT DETAILS Suite 2, Lot 2 - 272m2 approx. Double car space, Lot 2 - 15m2 approx. Total area - 287m2 approx. Price: Under Offer