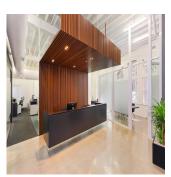

## New York Style Warehouse And Office Suite

Gloucester St, 2, 2177,

🗓 287 gm 🗓 0 habitaciones 🗐 0 dormitorios 🚊 0 baños

terrestre coche

- Stylish commercial suite of unrivalled quality - Vibrant, distinguished and inspired work space - Classic New York warehouse style features - Ultra high ceilings maximising light and space - Exposed services and ceiling beams throughout - Large windows with attractive tree line views - Polished concrete floors and pendant lighting - Quality fitout included with refined finishes \* - Imposing main reception with bespoke joinery - Two highly impressive meeting/client rooms - All meeting rooms with audio visual display - Full kitchen, bathroom and shower facilities - Integrated storage and large break out space - Two car spaces on title with direct suite access - Prestigious and iconic landmark CBD building - Part of the admired Reynell Terraces complex - Striking main lobby area with high spec finishes - Highly coveted location near Circular Quay - Close to Wynyard, Barangaroo and Martin Place - Popular, prestigious and tightly held precinct \* Subject to purchaser's make good requirements SIZE AND LOT DETAILS Suite 2, Lot 2 - 272m2 approx. Double car space, Lot 2 - 15m2 approx. Total area - 287m2 approx. Price: Under Offer