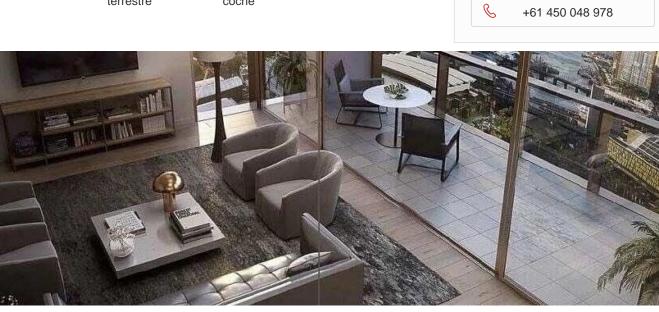

## Luxury 1 Bedroom Designer Apartment Enjoys Unparalleled Views Of Water

Ucrania, Kiev, Kiev, Harbour St, , 2000,

🚺 70 qm

2 habitaciones

es 🗏 1 dormitorios

s 🕀 1 baños

😂 1 suelos

1 qm superficie terrestre

NE1 is Lend Lease's latest release within Darling Square, a globally recognised new address at the heart of Sydney. It brings together sensational Sydney views with unrivalled city convenience to offer residents a world-class lifestyle and luxurious home. Targeting 5 Star Green Star as built rating Property features: - Off plan resale 1Bedroom+1study - Total living area 61 sqm with external 9sqm - Estimated settlement date Mid 2019. - Fantastic Harbour view , north-facing. - Magnificent Water View Darling North Apartment Lifestyle and benefits: -Light rail at your doorstep with quick access to Sydney CBD, Central Station and Dulwich Hill -Easy walk to endless options of cafes, restaurants and bars -Footsteps away from shopping malls, local shops, universities and bus stops -Minutes stroll to Haymarket, Sydney CBD, Darling Harbour and Pyrmont. A unique opportunity to purchase within Sydney's most desirable and vibrant district with many attractions, seize the chance, and call Jenny 0416 847 500 today to know further details!