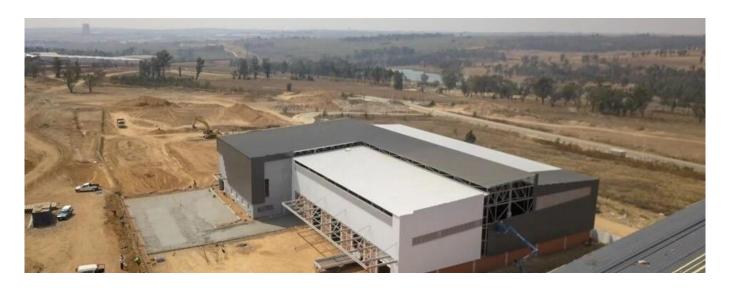

## USD 2516700.00

2865 gm 0 habitaciones

♦ 0 qm superficie

0 plazas de terrestre coche

0 baños

This premium building comprises of 2,370sqm warehouse space and 458sqm of offices to rent in the new development called Longlake. This development offers easy access to the N3 highway and will also have access to the new K101. This property is situated close to Busamed Modderfontein Private Hospital. The warehouse has four roller shutter doors available for off-loading and receiving with a canopy covering the doors. There's A grade office component that will be ideal for a head office as well as neat staff ablutions.