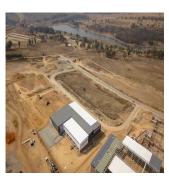

## USD 2516700.00

2865 gm 0 habitaciones

♦ 0 qm superficie

0 plazas de terrestre coche

0 baños

This premium building comprises of 2,370sqm warehouse space and 458sqm of offices to rent in the new development called Longlake. This development offers easy access to the N3 highway and will also have access to the new K101. This property is situated close to Busamed Modderfontein Private Hospital. The warehouse has four roller shutter doors available for off-loading and receiving with a canopy covering the doors. There's A grade office component that will be ideal for a head office as well as neat staff ablutions.