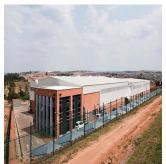

## USD 2819800.00

A grade facility situated in the newly developed Cosmo Business Park just off Malibongwe Drive. Located between the N1 and N14 highways within close proximity to Lanseria International Airport which is just 7km away. This property has three separate warehouses and three separate office components. It is situated on a 10,000sqm stand. There's 800 amps three phase electrical pwoer supply available, sprinklers have been installed in the warehouses and there's 2x water tanks. Ample parking space around the building.