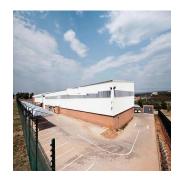

## USD 2819800.00

A grade facility situated in the newly developed Cosmo Business Park just off Malibongwe Drive. Located between the N1 and N14 highways within close proximity to Lanseria International Airport which is just 7km away. This property has three separate warehouses and three separate office components. It is situated on a 10,000sqm stand. There's 800 amps three phase electrical pwoer supply available, sprinklers have been installed in the warehouses and there's 2x water tanks. Ample parking space around the building.