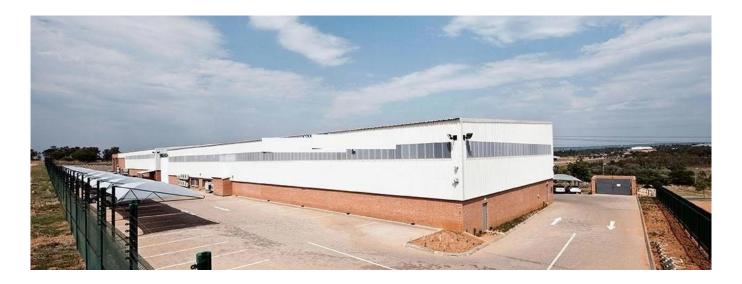

## USD 2819800.00

A grade facility situated in the newly developed Cosmo Business Park just off Malibongwe Drive. Located between the N1 and N14 highways within close proximity to Lanseria International Airport which is just 7km away. This property has three separate warehouses and three separate office components. It is situated on a 10,000sqm stand. There's 800 amps three phase electrical pwoer supply available, sprinklers have been installed in the warehouses and there's 2x water tanks. Ample parking space around the building.