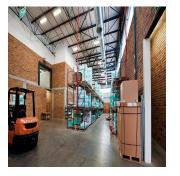

## USD 2819800.00

A grade facility situated in the newly developed Cosmo Business Park just off Malibongwe Drive. Located between the N1 and N14 highways within close proximity to Lanseria International Airport which is just 7km away. This property has three separate warehouses and three separate office components. It is situated on a 10,000sqm stand. There's 800 amps three phase electrical pwoer supply available, sprinklers have been installed in the warehouses and there's 2x water tanks. Ample parking space around the building.