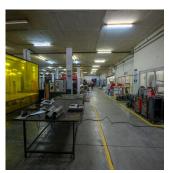

## USD 3634000.00

🛅 6430 gm 🕒 0 habitaciones 🚍 0 dormitorios 🚊 0 baños

A grade facility offering a stunning office component with modern finishes and spacious warehouse, situated in the very popular distribution node of Longmeadow Business Estate. There is ample parking bays for tenants and visitors as well as this property offers roller shutter door access. This property comprises of 4,483sqm warehouse space, 1,947sqm offices, ample yard space and is located on a 6,749sqm stand size. There's easy access to the N3 highway as well as the Gautrain and the industrial park has 24 hour security present.