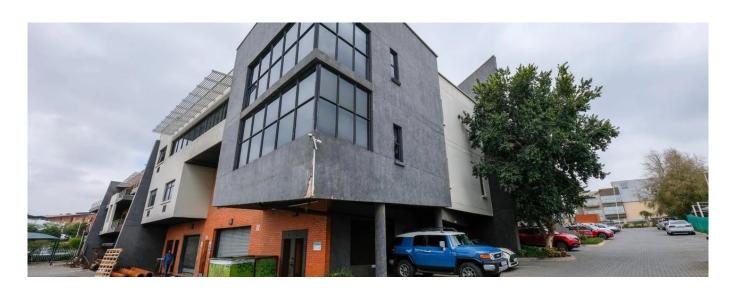

## USD 3634000.00

🛅 6430 gm 🕒 0 habitaciones 🚍 0 dormitorios 🚊 0 baños

A grade facility offering a stunning office component with modern finishes and spacious warehouse, situated in the very popular distribution node of Longmeadow Business Estate. There is ample parking bays for tenants and visitors as well as this property offers roller shutter door access. This property comprises of 4,483sqm warehouse space, 1,947sqm offices, ample yard space and is located on a 6,749sqm stand size. There's easy access to the N3 highway as well as the Gautrain and the industrial park has 24 hour security present.