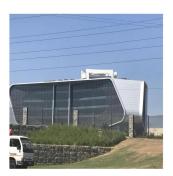

## **USD 0.00**

🛅 13504 gm 🕒 0 habitaciones 🚐 0 dormitorios 🕀 0 baños

GATEWAY WEST OFFICE TO RENT IN MIDRAND Gateway West is a brand new development in Waterfall, Midrand. The office block comprises 6 floors, each floor plate ranging from 1200 to 1800msq. Each of these can be sub divided to suit tenant requirements. This building is Green Star rated. Various parks and hotels are scattered throughout the surrounding area. The office block is situated at the entrance to the Mall of Africa, providing a prominent position for branding purposes. The Allandale offramp to the N1 is situated just a few meters away from the entrance of the park. Call us today on 0861 6222 62 to rent this office space Midrand.