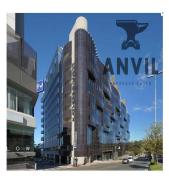

## **USD 0.00**

∅ 0 suelos

🛅 1066 qm 🔠 0 habitaciones 🚐 0 dormitorios 🐣 0 baños

Katherine and West is a unique opportunity in the heart of Sandton. The Katherine and West development is situated a prime site on the corner of Katherine and West Streets in the Sandton CBD. The property is only 50m from the Sandton Gautrain Station. The 10 storey building consists of 8 floors of offices. There is extensive basement parking and generous basement storerooms. The site is very conveniently located on the corner of West and Katherine Streets immediately adjacent or close to: Sandton Gautrain Station, The bus Rapid transport system (routes run down West st and Rivonia rd), Numerous upmarket hotels, The Grayston offramp to the M1 freeway (2km away), All the amenities of the Sandton CBD including the Sandton Convention centre, Sandton City, Nelson Mandela Square, Village Walk, JSE ltd, Many Head Offices of major local and international corporations and law firms etc. This office space, situated on the 5th floor of the Katherine and West building is currently in a grey box condition, and ready for your specific instillation. Use the landlords generous tenants instillation allowance to make the space your own. Ablution and kitchen facilities are within your own space, and the units comes with two balconies, one overlooking the Gautrain Station and Nelson Mandela Square, and the other looking north-east with completely uninterrupted views.