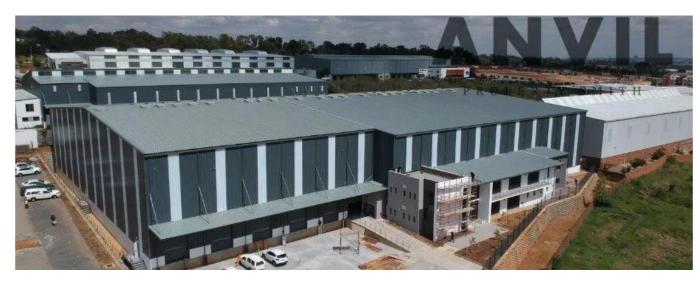

## Property export

WESTLAKE INDUSTRIAL PARK, LONGMEADOW Westlake Industrial park offers a variety of tenant driven warehousing facilities which are ready for construction. Strategically located between Longmeadow Business Estate and Linbro park. Close proximity and easily accessible from two major routes; R25 modderfontein road and the N3 highway using the London road interchange. The central location appeals to logistics and distribution operators. The zoning allows for warehousing, distribution as well as light manufacturing. The warehousing features; 12.5m2 to the eaves, good truck articulation, roller shutter access, sprinkler system and provision for dock levelers Premium warehouse to let in Westlake View-Modderfontein. Strategically located just of London road on the boundary of Longmeadow business Estate. Westlake industrial park easily accessible from the N3 highway as well as other major arterial roads This newly developed industrial area is home to a wide variety of warehousing and distribution operations due to its quick highway access and central location. The warehouse to rent in Westlake, Modderfontein features include; multiple Roller shutter doors with dock leveller provision, good height to eaves, strong incoming supply power, deep yard area, modern offices, good truck articulation, etc