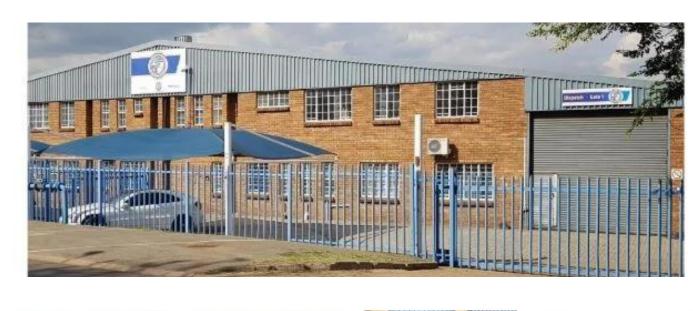

## USD 0.00

🚺 2200 gm

Ø suelos

🕀 0 baños

0 dormitorios

O plazas de

coche

PRIME LOCATED FACTORY WITH GOOD MIS OF OFFICE TO FACTORY SPACE CLOSE TO ALL ARTERIAL ROADS A prime factory with the perfect ratio of office to factory space In a Prime Location, good security, 3 phase 8 offices large yard close to arterial roads 8 m to the eaves air conditioned offices with a reception and changing rooms for factory staff ample parking for trucks and staff vehicles Large Yard Security and cameras and alarmed Good natural light Prime Location for Distribution and manufacturing TWO entrances one on Kelly and the other on adjacent road at the rear of the property

Disponible En: 06.06.2019

Piso: 4 Suelos: 4 Ano De Plazas Para Coches: A?o De Construcci?n: 2017 Tipo Oficina

Construccion: 2017 4

Jet Park, Boksburg Boksburg falls under the Ekurhuleni Metropolitan Municipality, the local government of Ekurhuleni encompasses the surrounding towns of Benoni, Springs, Germiston, Brakpan, Alberton, Kempton Park and Bedfordview to mention a few. Boksburg was originally laid out in 1887 and served the surrounding gold mining operations but it quickly flourished into one of the commercial hubs of the East Rand.