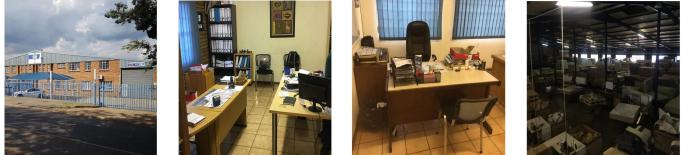

## USD 0.00

🚺 2200 gm

Ø suelos

🕀 0 baños

0 dormitorios

O plazas de

coche

PRIME LOCATED FACTORY WITH GOOD MIS OF OFFICE TO FACTORY SPACE CLOSE TO ALL ARTERIAL ROADS A prime factory with the perfect ratio of office to factory space In a Prime Location, good security, 3 phase 8 offices large yard close to arterial roads 8 m to the eaves air conditioned offices with a reception and changing rooms for factory staff ample parking for trucks and staff vehicles Large Yard Security and cameras and alarmed Good natural light Prime Location for Distribution and manufacturing TWO entrances one on Kelly and the other on adjacent road at the rear of the property