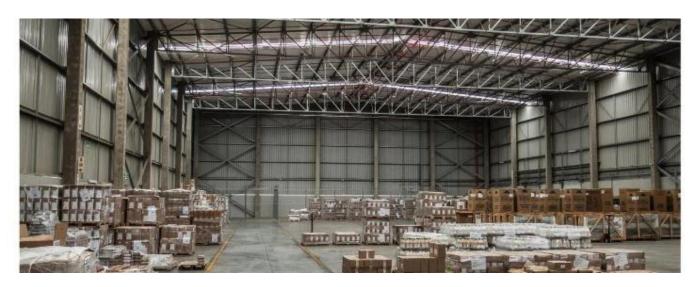

### Generated On: Thu, 21 Nov 2024 22:39:45 +0000

LOGISTICS / DISTRIBUTION / FREIGHT FORWARDING DREAM LOCATION Exceptionally Safe and Secure Premises in a Modern Business Park with a GLA OF 3,280 square meters. Warehouse Space of 3,080 square meters, and an Office Component of 200 square meters, as well as a private yard of approximately 3,500 square meters. SALIENT FEATURES : Great Access to the N12, R 21, R 24, and M 1. Close Proximity to OR Tambo International Airport. Height to Eaves of 10 meters. Thirty (30) meter Yard Depth. Two (2) Dock Levelers. Steel Canopy covers Dock Levelers. Seventeen (17) meter Ramp. Three (3) Phase Direct Power From Eskom with 250 amps. Shared Pumps and Tanks - Sprinklers. Mechanical Ventilation System. Standby Generator. Fibre Optic Cabling. Twenty Four (24) Hour Security. Clearvu Fencing and Electric Fence. Double Volume Office Component, with Reception Area, as well as Kitchen and Ablution Facilities. Warehouse Component has separate Ablution Facilities which include Showers. AVAILABLE IMMEDIATELY.