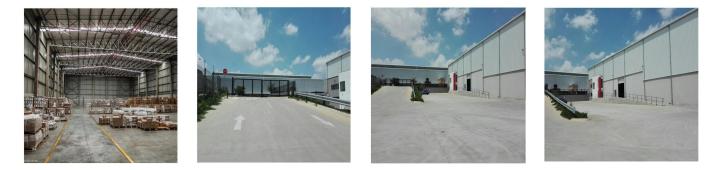

### Generated On: Thu, 21 Nov 2024 22:39:45 +0000

LOGISTICS / DISTRIBUTION / FREIGHT FORWARDING DREAM LOCATION Exceptionally Safe and Secure Premises in a Modern Business Park with a GLA OF 3,280 square meters. Warehouse Space of 3,080 square meters, and an Office Component of 200 square meters, as well as a private yard of approximately 3,500 square meters. SALIENT FEATURES : Great Access to the N12, R 21, R 24, and M 1. Close Proximity to OR Tambo International Airport. Height to Eaves of 10 meters. Thirty (30) meter Yard Depth. Two (2) Dock Levelers. Steel Canopy covers Dock Levelers. Seventeen (17) meter Ramp. Three (3) Phase Direct Power From Eskom with 250 amps. Shared Pumps and Tanks - Sprinklers. Mechanical Ventilation System. Standby Generator. Fibre Optic Cabling. Twenty Four (24) Hour Security. Clearvu Fencing and Electric Fence. Double Volume Office Component, with Reception Area, as well as Kitchen and Ablution Facilities. Warehouse Component has separate Ablution Facilities which include Showers. AVAILABLE IMMEDIATELY.