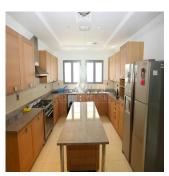

## USD 19000000.00

Henry Wiltshire International is pleased to present this exclusive luxury villa for sale on Palm Jumeirah. This property is located halfway up the K frond on this iconic development and offers outstanding views of the Dubai Marina Skyline across the vast sea. This Signature Villa sits on a plot size of 13,400 sqft and is the most popular style due to its fantastic open layout and has been well maintained throughout. The villa is arranged over two floors and boasts five bedrooms finished with beautiful interiors, high ceilings and large windows that fill the home with natural light. The ground floor comprises a large modern kitchen and two separate dining areas along with a study overlooking the beautifully landscaped garden & swimming pool. There is a guest bedroom & ensuite with its own side entrance. The master bedroom is located on the first floor with a large balcony and their own en-suites along with the remaining three bedrooms.