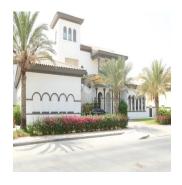

## USD 19000000.00

Henry Wiltshire International is pleased to present this exclusive luxury villa for sale on Palm Jumeirah. This property is located halfway up the K frond on this iconic development and offers outstanding views of the Dubai Marina Skyline across the vast sea. This Signature Villa sits on a plot size of 13,400 sqft and is the most popular style due to its fantastic open layout and has been well maintained throughout. The villa is arranged over two floors and boasts five bedrooms finished with beautiful interiors, high ceilings and large windows that fill the home with natural light. The ground floor comprises a large modern kitchen and two separate dining areas along with a study overlooking the beautifully landscaped garden & swimming pool. There is a guest bedroom & ensuite with its own side entrance. The master bedroom is located on the first floor with a large balcony and their own en-suites along with the remaining three bedrooms.