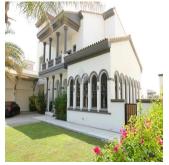

## USD 19000000.00

Henry Wiltshire International is pleased to present this exclusive luxury villa for sale on Palm Jumeirah. This property is located halfway up the K frond on this iconic development and offers outstanding views of the Dubai Marina Skyline across the vast sea. This Signature Villa sits on a plot size of 13,400 sqft and is the most popular style due to its fantastic open layout and has been well maintained throughout. The villa is arranged over two floors and boasts five bedrooms finished with beautiful interiors, high ceilings and large windows that fill the home with natural light. The ground floor comprises a large modern kitchen and two separate dining areas along with a study overlooking the beautifully landscaped garden & swimming pool. There is a guest bedroom & ensuite with its own side entrance. The master bedroom is located on the first floor with a large balcony and their own en-suites along with the remaining three bedrooms.