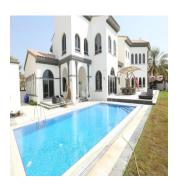

## USD 19000000.00

Henry Wiltshire International is pleased to present this exclusive luxury villa for sale on Palm Jumeirah. This property is located halfway up the K frond on this iconic development and offers outstanding views of the Dubai Marina Skyline across the vast sea. This Signature Villa sits on a plot size of 13,400 sqft and is the most popular style due to its fantastic open layout and has been well maintained throughout. The villa is arranged over two floors and boasts five bedrooms finished with beautiful interiors, high ceilings and large windows that fill the home with natural light. The ground floor comprises a large modern kitchen and two separate dining areas along with a study overlooking the beautifully landscaped garden & swimming pool. There is a guest bedroom & ensuite with its own side entrance. The master bedroom is located on the first floor with a large balcony and their own en-suites along with the remaining three bedrooms.