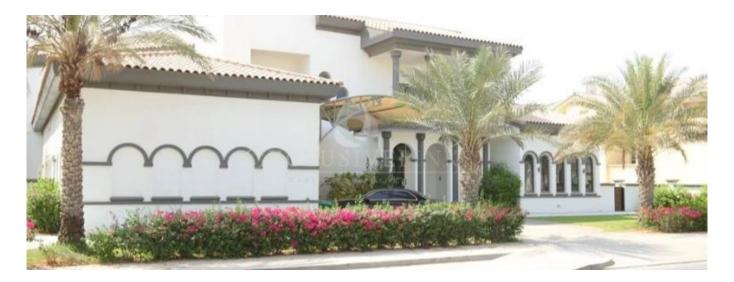

## USD 19000000.00

Henry Wiltshire International is pleased to present this exclusive luxury villa for sale on Palm Jumeirah. This property is located halfway up the K frond on this iconic development and offers outstanding views of the Dubai Marina Skyline across the vast sea. This Signature Villa sits on a plot size of 13,400 sqft and is the most popular style due to its fantastic open layout and has been well maintained throughout. The villa is arranged over two floors and boasts five bedrooms finished with beautiful interiors, high ceilings and large windows that fill the home with natural light. The ground floor comprises a large modern kitchen and two separate dining areas along with a study overlooking the beautifully landscaped garden & swimming pool. There is a guest bedroom & ensuite with its own side entrance. The master bedroom is located on the first floor with a large balcony and their own en-suites along with the remaining three bedrooms.