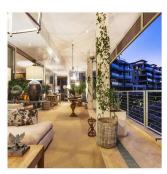

## USD 3883000.00

6 habitaciones 🚍 3 dormitorios

3 qm superficie
3 plazas de coche

3 baños

PALATIAL WATERFRONT PALACE The most sought after address and prestigious building on the water's edge within the exclusive V&A Marina Development. With only one apartment per floor and its own private entrance you will ooh and aah until your voice fails with this masterpiece. This spacious palatial masterpiece comes with 3 large en-suite bedrooms, 2 lounge areas, entrance hall, study, state of the art kitchen, separate scullery, large luxurious entertainment area overlooking the world famous majestic Front Yacht Basin, nestled between the One Only and Cape Grace hotel. Fireplace, wooden smoked oak flooring throughout the apartment, Marina views from every bedroom, double garaging, storeroom and parking bay. A unique offering for the rich and famous.