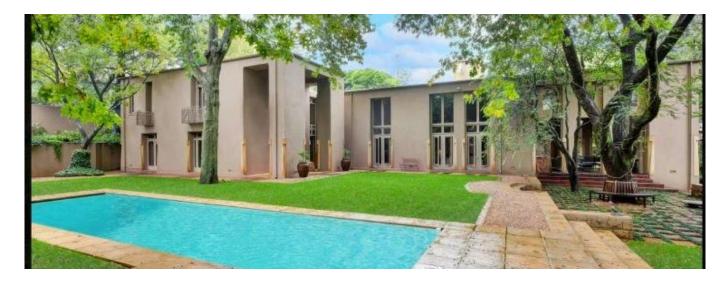

Magnificent Architect Home - Owner Built Magnificent Johann Slee creation. Designed and built for owner. Amazing proportions and finishes, maximizing natural light with vistas of the established mature garden. Set in the exclusive 4th Road enclosure offer the best security and the most desirable position. Built with entertainment in mind. Flexible indoor and outdoor entertainment areas offer numerous permutations for large scale entertaining. A well protected outdoor patio offers all year round function with built in kitchenette gas braai and plumbed ice machine. A sparkling swimming pool with cover surrounded by mature trees. A glass conservatory overlooks the garden and pool. Go down the stairs into the spacious well fitted "man cave". Full size snooker table, fully furnished climate controlled wine cellar and lounge area with large fitted TV cabinet and fully fitted surround system. The bedroom configuration offers three en-suite bedrooms upstairs and a well-appointed spacious guest suite downstairs. Triple domestic facilities, generator complete the offering.