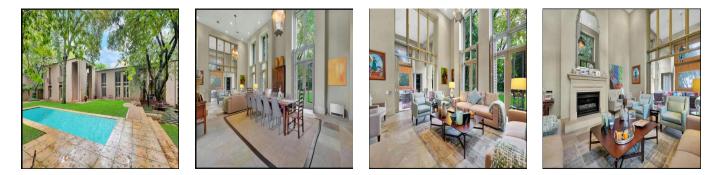

Magnificent Architect Home - Owner Built Magnificent Johann Slee creation. Designed and built for owner. Amazing proportions and finishes, maximizing natural light with vistas of the established mature garden. Set in the exclusive 4th Road enclosure offer the best security and the most desirable position. Built with entertainment in mind. Flexible indoor and outdoor entertainment areas offer numerous permutations for large scale entertaining. A well protected outdoor patio offers all year round function with built in kitchenette gas braai and plumbed ice machine. A sparkling swimming pool with cover surrounded by mature trees. A glass conservatory overlooks the garden and pool. Go down the stairs into the spacious well fitted "man cave". Full size snooker table, fully furnished climate controlled wine cellar and lounge area with large fitted TV cabinet and fully fitted surround system. The bedroom configuration offers three en-suite bedrooms upstairs and a well-appointed spacious guest suite downstairs. Triple domestic facilities, generator complete the offering.