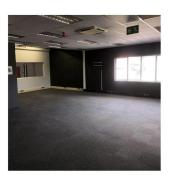

terrestre

PRIME AAA WAREHOUSE AND OFFICES IN LINBRO PARK Linbro Park with close access to the North and East and South just of the N3 This unit is in the sort after Security Park with many additional operational advantages ideal for logistics and warehousing operations. Warehouse size 3827 sqm Total office size of 1962 sqm The unit has offices with separate receptions if required. The two office units are located in front and back of the warehouse. AAA building with extras: Fully integrated sprinkler system State of the art alarm system Bio Metric control access points 15m to the eaves Natural light panels in the warehouse Controlled air conditioning throughout the building Separate guard house and access control Basement parking and other parking Separate work shop for struck Super link turning available 6 receiving bays Dock levelers Two safes Boardrooms Two kitchens Wheel chair access