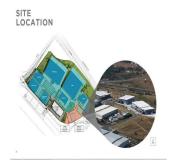

Angelica Palacio
Provisa Grupo Inmobiliario
Playa del Carmen, Mexico - Hora Local

+52 984 127 6169

NEW DEVELOPMENT - WATERFALL DISTRIBUTION CAMPUS, MIDRAND Attractive warehousing and distribution/ light industrial site with good exposure to the K101 (Old Pretoria Rd) and Allandale. Total GLA 4 651sqm Warehouse 3 953sqm Office 698sqm Rates & Taxes US\$0.6 Operating Costs US\$0.2/sqm There is an option to rent available Waterfall is a signature mixed-use development located in Gauteng, South Africa's commercial centre. LOCALITY The strategic positioning of this flagship precinct is changing the landscape of Gauteng. Waterfall spans land on both sides of the N1 highway and is defined by excellent accessibility and visibility. Linked by multiple access roads, pedestrian walkways and various modes of public transport, integrated mobility is a reality. SAFETY Everything from 24-hour patrolled security, CCTV cameras and panic buttons every 200 metres to biometric access control and street lighting on back-up power offers peace of mind. SUSTAINABILITY A green philosophy is embedded in a total holistic urban design. Sustainable building practices ensure every step of Waterfall's development is efficient, cost-effective and sustainable. Includes energy and water efficiency and waste management Continuity of utility supply through interruptions of service delivery Includes back-up power for a range of realistic scenarios and water/waste continuity plans VITALITY Designed as a walkable, runnable, bikeable city, Waterfall promotes safe movement and healthy living. Interactive public spaces encourage a sense of community. Easily accessible Multiple access roads Various modes of public transport, including Gautrain with a dedicated Gautrain bus Single taxi trip between Waterfall City and Greater Tembisa, Midrand, Alexandra, Randburg & JHB CBD Blue Chip neighbours who include BMW, Dischem, Digistics, Dimension Data, etc.