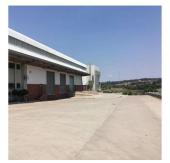

LINBRO PARK PROPERTY FOR SALE - PRIME POSITION WITH FREEWAY EXPOSURE Prime 'AAA' Grade property located within Linbro Business Park with excellent exposure onto the N3 Freeway. This property offers the ultimate corporate image and is an exclusive opportunity. Warehouse features excellent height. Natural light, 4 large roller shutter doors with on grade access and dock levellers. Upmarket offices with showroom/basement. Available immediately. Option to lease also. Warehouse: app 6 000 sqm Offices/showroom: 2 760 sqm