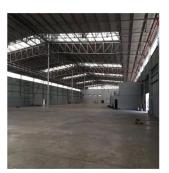

LINBRO PARK PROPERTY FOR SALE - PRIME POSITION WITH FREEWAY EXPOSURE Prime 'AAA' Grade property located within Linbro Business Park with excellent exposure onto the N3 Freeway. This property offers the ultimate corporate image and is an exclusive opportunity. Warehouse features excellent height. Natural light, 4 large roller shutter doors with on grade access and dock levellers. Upmarket offices with showroom/basement. Available immediately. Option to lease also. Warehouse: app 6 000 sqm Offices/showroom: 2 760 sqm