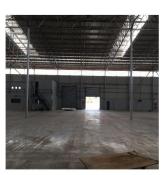

LINBRO PARK PROPERTY FOR SALE - PRIME POSITION WITH FREEWAY EXPOSURE Prime 'AAA' Grade property located within Linbro Business Park with excellent exposure onto the N3 Freeway. This property offers the ultimate corporate image and is an exclusive opportunity. Warehouse features excellent height. Natural light, 4 large roller shutter doors with on grade access and dock levellers. Upmarket offices with showroom/basement. Available immediately. Option to lease also. Warehouse: app 6 000 sqm Offices/showroom: 2 760 sqm