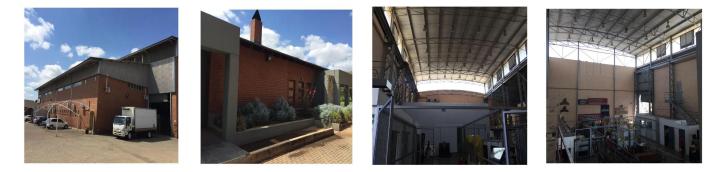

## USD 1529800.00

🕀 baños

IMMENSE WAREHOUSE FOR SALE IN HIGHVELD The facility is very neat and secure. The warehouse is ideally located with easy access onto the N1 / N14 and R21 highways. The property is situated close to Eco Boulevard shopping centre and other amenities. Consisting of a warehouse with 600 amps 3 phase power supply, 4 roller shutter doors, a neat office component, kitchen and ablutions. The property features a backup generator and a crane can be installed. It has a large yard area with good interlink access.