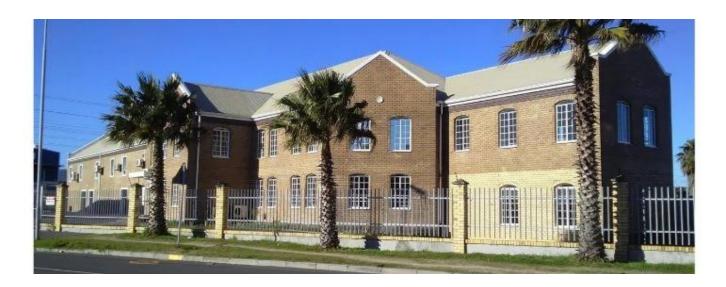

## USD 1899100.00

1975 gm habitaciones

dormitorios

⊕ baños

qm superficie terrestre

plazas de coche

A PRIME INDUSTRIAL COMPLEX FOR SALE IN MONTAGUE GARDENS A prime commercial and industrial business park for sale in Montague Gardens. The park is ideally situated in Station road facing directly onto Bosmansdam road with excellent exposure and easy access. The property has great highway access onto the N1 and N7. The total Erf of 5400sqm includes 6 X 100sqm mini industrial units, a 1375sqm double storey office building, 1200sqm of yard as well as 40 parking bays. There is an opportunity of 2768sqm of footprint to develop with a bulk factor of 1.5 giving a potential total of 4172sqm.