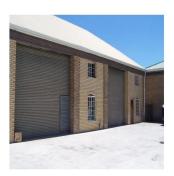

## USD 1899100.00

1975 gm habitaciones

dormitorios

⊕ baños

qm superficie terrestre

plazas de coche

A PRIME INDUSTRIAL COMPLEX FOR SALE IN MONTAGUE GARDENS A prime commercial and industrial business park for sale in Montague Gardens. The park is ideally situated in Station road facing directly onto Bosmansdam road with excellent exposure and easy access. The property has great highway access onto the N1 and N7. The total Erf of 5400sqm includes 6 X 100sqm mini industrial units, a 1375sqm double storey office building, 1200sqm of yard as well as 40 parking bays. There is an opportunity of 2768sqm of footprint to develop with a bulk factor of 1.5 giving a potential total of 4172sqm.