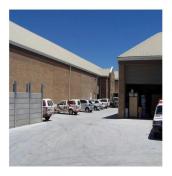

## USD 1899100.00

1975 gm habitaciones

dormitorios

⊕ baños

qm superficie terrestre

plazas de coche

A PRIME INDUSTRIAL COMPLEX FOR SALE IN MONTAGUE GARDENS A prime commercial and industrial business park for sale in Montague Gardens. The park is ideally situated in Station road facing directly onto Bosmansdam road with excellent exposure and easy access. The property has great highway access onto the N1 and N7. The total Erf of 5400sqm includes 6 X 100sqm mini industrial units, a 1375sqm double storey office building, 1200sqm of yard as well as 40 parking bays. There is an opportunity of 2768sqm of footprint to develop with a bulk factor of 1.5 giving a potential total of 4172sqm.