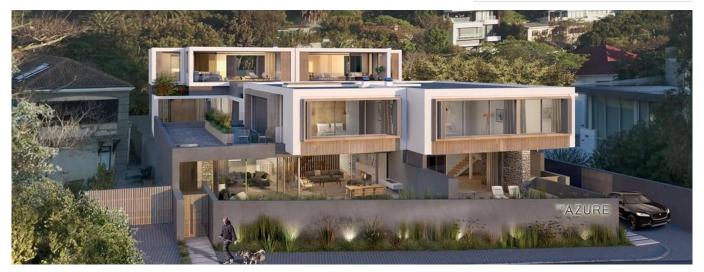

The four residences are works of contemporary architecture, integrated into their surroundings through the use of natural materials and simple primal forms. As homes in one of the country's prime seaside locations, they are designed to combine simplicity and sophistication, relaxation and urbanity. With a strong flow between the inside and outside, the homes are connected to magnificent views on all sides. At the heart of each building is a green space – either a water-wise garden or courtyard – that continues nature's presence into the interior of each residence.

Disponible En: 02.05.2019

Piso: 4 Suelos: 4 Ano De Plazas Para Coches: A?o De Construcci?n: 2017 Tipo Oficina

Construccion: 2017 4

Nestled between Lion's Head, The Twelve Apostles and Camps Bay Beach, The Azure offers a sophisticated and relaxed lifestyle with contemporary yet timeless design. Four landmark residences in the heart of Camps Bay Village, just 150m from the beach.