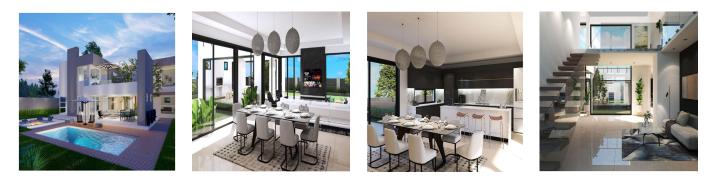

Main Area: Double volume entrance Open Plan: Kitchen Dining room Family/TV Room Formal Lounge Study / Guest 5th Bedroom Guest Bathroom Enclosed entertainment area with stacker doors and built-in braai

Options: Pool with wooden decking Pizza oven Boma Firepit Double garage Off street parking

Upper Level: 3 Bedrooms en-suite Built-in cupboards, main with walk-in dressing room Pyjama Lounge Study Staff Accommodation is linked to the upper level via a double door for a 4th bedroom en-suite. Also, it has its own separate staircase with a private entrance for staff.

Showroom on Site for a comprehensive selection of finishes and colour schemes:

Optional Extras: Air conditioning Underfloor heating Double glazing Flueless gas fireplaces Gas braai Home automation Borehole water irrigation system Extra cupboards and shelving Extra integrated appliances