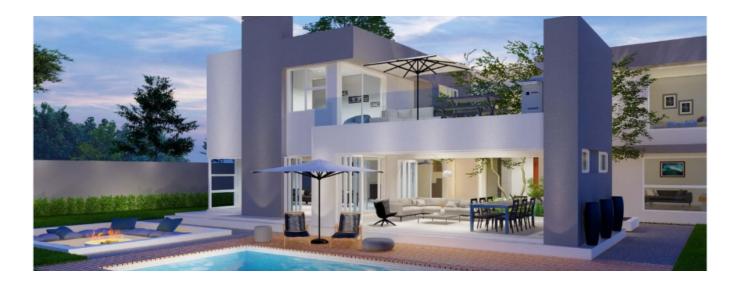

Options: Pool with wooden decking Pizza oven Boma Firepit Double garage Off street parking

Upper Level: 3 Bedrooms en-suite Built-in cupboards, main with walk-in dressing room Pyjama Lounge Study Staff Accommodation is linked to the upper level via a double door for a 4th bedroom en-suite. Also, it has its own separate staircase with a private entrance for staff.

Option: wood decking for the balcony above the entertainment area. Lower-Level Option Cinema room and / or a wine cellar

Features: Alarm system with internal & external beams Electric Fence for the complex CCTV x 3 with Off-site monitoring by CAP Bosch Appliances