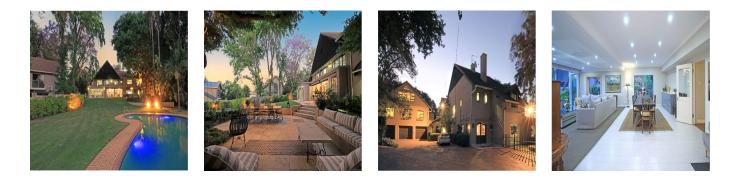

## Property export

Magnificent Spacious Home with a Penthouse Cottage featuring a lift and surrounded by a panoramic garden, set in a secure tranquil housing estate. Recently modernized, the contemporary design ensures easy living, and entertainment offering open-plan living at its best. Downstairs guest wing. Upstairs spacious bedrooms, plus a penthouse cottage, for a total of seven bedrooms. Open-plan kitchen with integrated appliances, plus a back kitchen. Patios overlook rolling lawns and a sparkling pool. Five garages, double staff accommodation. Close to St Stithians, Sandton Clinic and Bryanston Country Club. Features: Renovated and ready to move in Flexible options to make it your own. Quiet and tranquil Private Entertainers dream Rolling lawns Pool house equipped with sauna, steam room, guest cloakroom and gym Borehole Backup power (10% municipal, 90% solar) Solar hot water with gas booster Secure housing estate Great location, close to Bryanston Country Club, Sandton Clinic and St Stithians Accommodation: Main home with massive reception spaces and open-plan modern kitchen with integrated fridges, large island opening outdoors with ample seating areas under trees, awnings and the patio at the pool house. Spacious back kitchen, a must-have for serious entertainers. Cold room Scullery and laundry Downstairs guest suite Upstairs are 4 spacious bedrooms including a luxury main suite with a study or gym. Pool house with patio, cloakroom, sauna, and steam house Outdoor patio next to the water features Separate cottage with lift and open-plan upstairs and downstairs receptions and kitchen with open rafters and fans, engineered wooden floors, and a private opening rooftop terrace. Kitchen equipped with gas. Separate entrance to one en-suite bedroom via outside stairs Two bedrooms sharing a bathroom 5-vehicle garage and store room Access from the garage to either the main house or the lift leading to the upstairs cottage. Double staff suite with bathroom and full kitchen Back kitchen Walk-In fridge Scullery Laundry Super spacious reception Guest cloakroom Downstairs guest wing full bath and shower The main entrance with a wooden floor and a staircase leads to the upstairs accommodation. 2nd En-suite bedroom with full bathroom 3rd En-suite bedroom 4th Main en-suite suite opening to a balcony, and an adjacent study, private lounge or gym