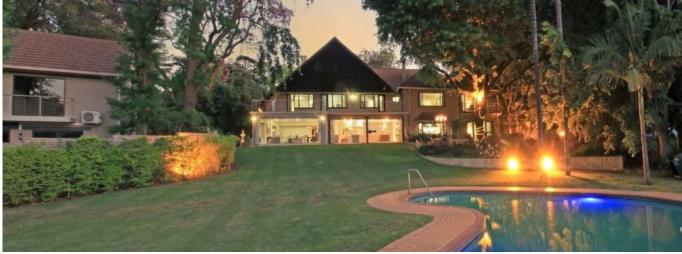

## Property export

Magnificent Spacious Home with a Penthouse Cottage featuring a lift and surrounded by a panoramic garden, set in a secure tranquil housing estate. Recently modernized, the contemporary design ensures easy living, and entertainment offering open-plan living at its best. Downstairs guest wing. Upstairs spacious bedrooms, plus a penthouse cottage, for a total of seven bedrooms. Open-plan kitchen with integrated appliances, plus a back kitchen. Patios overlook rolling lawns and a sparkling pool. Five garages, double staff accommodation. Close to St Stithians, Sandton Clinic and Bryanston Country Club. Features: Renovated and ready to move in Flexible options to make it your own. Quiet and tranquil Private Entertainers dream Rolling lawns Pool house equipped with sauna, steam room, guest cloakroom and gym Borehole Backup power (10% municipal, 90% solar) Solar hot water with gas booster Secure housing estate Great location, close to Bryanston Country Club, Sandton Clinic and St Stithians Accommodation: Main home with massive reception spaces and open-plan modern kitchen with integrated fridges, large island opening outdoors with ample seating areas under trees, awnings and the patio at the pool house. Spacious back kitchen, a must-have for serious entertainers. Cold room Scullery and laundry Downstairs guest suite Upstairs are 4 spacious bedrooms including a luxury main suite with a study or gym. Pool house with patio, cloakroom, sauna, and steam house Outdoor patio next to the water features Separate cottage with lift and open-plan upstairs and downstairs receptions and kitchen with open rafters and fans, engineered wooden floors, and a private opening rooftop terrace. Kitchen equipped with gas. Separate entrance to one en-suite bedroom via outside stairs Two bedrooms sharing a bathroom 5-vehicle garage and store room Access from the garage to either the main house or the lift leading to the upstairs cottage. Double staff suite with bathroom and full kitchen Back kitchen Walk-In fridge Scullery Laundry Super spacious reception Guest cloakroom Downstairs guest wing full bath and shower The main entrance with a wooden floor and a staircase leads to the upstairs accommodation. 2nd En-suite bedroom with full bathroom 3rd En-suite bedroom 4th Main en-suite suite opening to a balcony, and an adjacent study, private lounge or gym