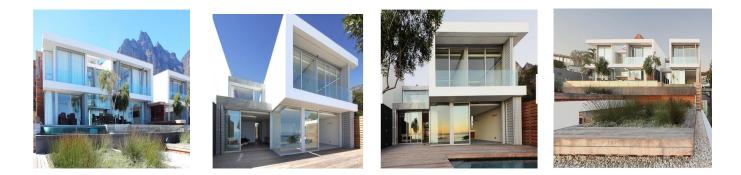

## Property export

Newly Built Palace To Call Home Most Amazing Camps Bay Beach Views. To optimize the impeccable location and setting, there is a seamless open-plan flow between the interior and exterior living areas (where white horizontals are softened by rim flow pools and lush green elements). The open-plan design of the villas, and their floor to ceiling windows allow for sweeping panoramic views of Camps Bay and the beachfront. Each villa has its own three-stop, glass-clad platform lift linking its dedicated three-car garage to the two living levels. The villas all have stone-clad water features; sky-lit double volume kitchens; and statement staircases with floating stairs. Living and dining areas feature outsize leathered granite tile slabs on floors and walls; while the bedrooms, stairs and family rooms have floors of white oiled American Walnut. All bedrooms flow onto leisurely wooden terraces with postcard-perfect views of Camps Bay beach, Lions Head and the Twelve Apostles. All three en-suite bedrooms with push open doors, and soft close drawers. Master bedrooms also boast a generous, well-appointed dressing room. The bathrooms feature a Philippe Starck bath, Duravit sanitary ware, Vero basins, frameless glass showers, underfloor heating, and heated towel rails. As expected, you'll find all the latest technology already installed and ready to use from HD satellite systems to wireless internet access, and a fully wired entertainment zone in the TV room. Technology is also abundant in the state of the art security installation including sophisticated laser beam devices, the latest alarms, CCTV surveillance, video intercoms, and access control devices. Interior environment of 361.9 m2. External kitchen yard 29.8 m2. Private pool deck 82.9 m2 with the rim flow pool 27.9m2. Outside terrace of 43.4m2. 3 bedrooms en suite. Main bedroom with dressing room. Large living and dining space flowing onto the pool. Upper level- study, Kitchen with enclosed scullery pantry and ozone generator. Direct street access 2 parking bays in s