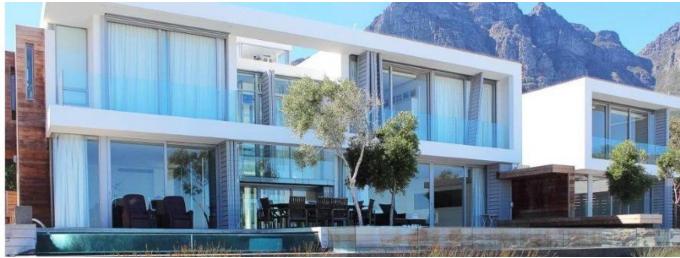

## Property export

Newly Built Palace To Call Home Most Amazing Camps Bay Beach Views. To optimize the impeccable location and setting, there is a seamless open-plan flow between the interior and exterior living areas (where white horizontals are softened by rim flow pools and lush green elements). The open-plan design of the villas, and their floor to ceiling windows allow for sweeping panoramic views of Camps Bay and the beachfront. Each villa has its own three-stop, glass-clad platform lift linking its dedicated three-car garage to the two living levels. The villas all have stone-clad water features; sky-lit double volume kitchens; and statement staircases with floating stairs. Living and dining areas feature outsize leathered granite tile slabs on floors and walls; while the bedrooms, stairs and family rooms have floors of white oiled American Walnut. All bedrooms flow onto leisurely wooden terraces with postcard-perfect views of Camps Bay beach, Lions Head and the Twelve Apostles. All three en-suite bedrooms with push open doors, and soft close drawers. Master bedrooms also boast a generous, well-appointed dressing room. The bathrooms feature a Philippe Starck bath, Duravit sanitary ware, Vero basins, frameless glass showers, underfloor heating, and heated towel rails. As expected, you'll find all the latest technology already installed and ready to use from HD satellite systems to wireless internet access, and a fully wired entertainment zone in the TV room. Technology is also abundant in the state of the art security installation including sophisticated laser beam devices, the latest alarms, CCTV surveillance, video intercoms, and access control devices. Interior environment of 361.9 m2. External kitchen yard 29.8 m2. Private pool deck 82.9 m2 with the rim flow pool 27.9m2. Outside terrace of 43.4m2. 3 bedrooms en suite. Main bedroom with dressing room. Large living and dining space flowing onto the pool. Upper level- study, Kitchen with enclosed scullery pantry and ozone generator. Direct street access 2 parking bays in s