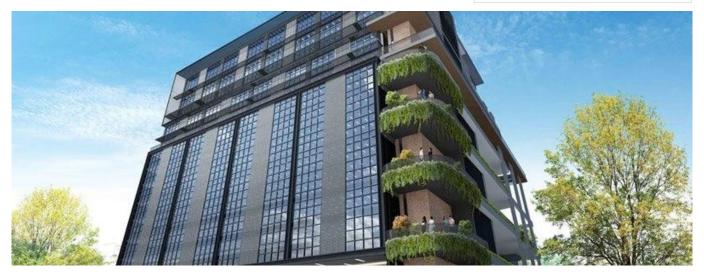

## Inspace Freehold Multi-User Industrial Development

United Arab Emirates, Dubai, Dubai, New Industrial Rd, 24, 536210,

estre coche

INSPACE is built around 5 uniquely designed unit layouts that work towards maximizing flexibility in your business set up. The space inside can easily configured to suit the needs of your business. INSPACE is a rare investment opportunity — a prime and centrally-located strata-titled freehold B1 space. Complete with recreational facilities and social amenities, it is a space designed to cater for the new wave of businesses. Its modern, timeless architecture captures the spaciousness that the 84 units provide. 24 New Industrial Road is set to be your next inspiring business address. Amenities 24 Hours Security BBQ (Area / Pavilion) Lap Pool Pavilion Pool Deck Spa Land Size: 1.431ac (0.579ha) Built-Up Size: 2,454sqft (228sqm) Completion Year: 2022