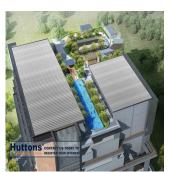

## Inspace Freehold Multi-User Industrial Development

United Arab Emirates, Dubai, Dubai, New Industrial Rd, 24, 536210,

estre coche

INSPACE is built around 5 uniquely designed unit layouts that work towards maximizing flexibility in your business set up. The space inside can easily configured to suit the needs of your business. INSPACE is a rare investment opportunity — a prime and centrally-located strata-titled freehold B1 space. Complete with recreational facilities and social amenities, it is a space designed to cater for the new wave of businesses. Its modern, timeless architecture captures the spaciousness that the 84 units provide. 24 New Industrial Road is set to be your next inspiring business address. Amenities 24 Hours Security BBQ (Area / Pavilion) Lap Pool Pavilion Pool Deck Spa Land Size: 1.431ac (0.579ha) Built-Up Size: 2,454sqft (228sqm) Completion Year: 2022