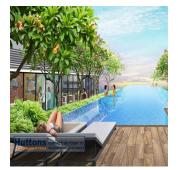

## Inspace Freehold Multi-User Industrial Development

United Arab Emirates, Dubai, Dubai, New Industrial Rd, 24, 536210,

estre coche

INSPACE is built around 5 uniquely designed unit layouts that work towards maximizing flexibility in your business set up. The space inside can easily configured to suit the needs of your business. INSPACE is a rare investment opportunity — a prime and centrally-located strata-titled freehold B1 space. Complete with recreational facilities and social amenities, it is a space designed to cater for the new wave of businesses. Its modern, timeless architecture captures the spaciousness that the 84 units provide. 24 New Industrial Road is set to be your next inspiring business address. Amenities 24 Hours Security BBQ (Area / Pavilion) Lap Pool Pavilion Pool Deck Spa Land Size: 1.431ac (0.579ha) Built-Up Size: 2,454sqft (228sqm) Completion Year: 2022