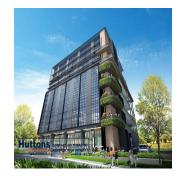

## Inspace Freehold Multi-User Industrial Development

United Arab Emirates, Dubai, Dubai, New Industrial Rd, 24, 536210,

estre coche

INSPACE is built around 5 uniquely designed unit layouts that work towards maximizing flexibility in your business set up. The space inside can easily configured to suit the needs of your business. INSPACE is a rare investment opportunity — a prime and centrally-located strata-titled freehold B1 space. Complete with recreational facilities and social amenities, it is a space designed to cater for the new wave of businesses. Its modern, timeless architecture captures the spaciousness that the 84 units provide. 24 New Industrial Road is set to be your next inspiring business address. Amenities 24 Hours Security BBQ (Area / Pavilion) Lap Pool Pavilion Pool Deck Spa Land Size: 1.431ac (0.579ha) Built-Up Size: 2,454sqft (228sqm) Completion Year: 2022