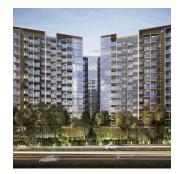

A great living experience awaits at 10 - 64 Serangoon North Avenue 1, where a new luxury residential complex called Affinity at Serangoon is being built. This will be made up of 7 blocks of 14 storey apartments, 2 blocks of 3 storey strata landed houses and 1 block of 2 storey strata landed houses. This project is designed by DP Architects Pte Ltd and it is being developed by Oxley Serangoon Pte Ltd. The total site area of this project is 27,583 sq m and it is expected to be completed in 2024 (TOP). There will be 1052 units, with the smallest being a 1-bedroom apartment with an area of 474 sq ft and the largest a strata landed 5 bedroom apartment of 2357 sq ft. Listed below are some of the features that make Affinity so attractive. Completion Year: 2024