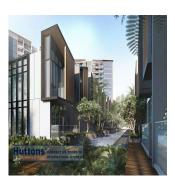

A great living experience awaits at 10 - 64 Serangoon North Avenue 1, where a new luxury residential complex called Affinity at Serangoon is being built. This will be made up of 7 blocks of 14 storey apartments, 2 blocks of 3 storey strata landed houses and 1 block of 2 storey strata landed houses. This project is designed by DP Architects Pte Ltd and it is being developed by Oxley Serangoon Pte Ltd. The total site area of this project is 27,583 sq m and it is expected to be completed in 2024 (TOP). There will be 1052 units, with the smallest being a 1-bedroom apartment with an area of 474 sq ft and the largest a strata landed 5 bedroom apartment of 2357 sq ft. Listed below are some of the features that make Affinity so attractive. Completion Year: 2024