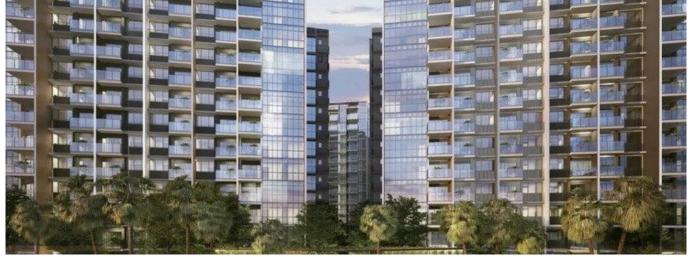

A great living experience awaits at 10 - 64 Serangoon North Avenue 1, where a new luxury residential complex called Affinity at Serangoon is being built. This will be made up of 7 blocks of 14 storey apartments, 2 blocks of 3 storey strata landed houses and 1 block of 2 storey strata landed houses. This project is designed by DP Architects Pte Ltd and it is being developed by Oxley Serangoon Pte Ltd. The total site area of this project is 27,583 sq m and it is expected to be completed in 2024 (TOP). There will be 1052 units, with the smallest being a 1-bedroom apartment with an area of 474 sq ft and the largest a strata landed 5 bedroom apartment of 2357 sq ft. Listed below are some of the features that make Affinity so attractive. Completion Year: 2024