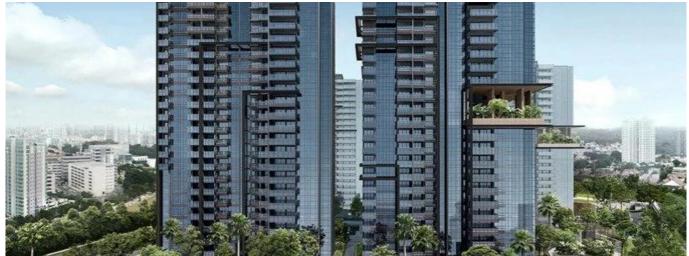

terrestre coche

Inspired by the edgy lifestyle of Singapore, a new residential complex called JadeScape is being developed at Shunfu Road in District 20. This project when completed will boast of fully furnished apartments tailored to the highest standard. The development is by the renowned Qingjian Realty. It will have seven residential blocks of 21 to 23 stories. The total size of the project is 36,985.70 sq m with a GFA of 103,559.96 sq m. There will be 1,206 luxury apartments ranging from a single bedroom to five bedroom apartments and two penthouses in each block. JadeScape will give its residents an opportunity to experience the serenity of nature without losing touch with modern city life. Some important features of this project are: Designed by the renowned award winning Architect Paul Noritaka Tange, Tange Associates. Located in the centre of the city with easy access to four MRT lines; Circle Line, North-South Line, Thomson East Coast Line and the proposed Cross Island line. A stone throw away from the MacRitchie Reservoir Park and Bishan-Ang Mo Kio Park. Cutting edge smart home features to provide residents with a secure and comfortable living experience. Wide range of options including 1,2,3,4,5 bedrooms or a penthouse In the close vicinity of several renowned schools. Great potential for rental yield thanks to its location and features. Completion Year: 2023 Address 2,4,6,8,10,12,16 Shunfu Road, Singapore 570311