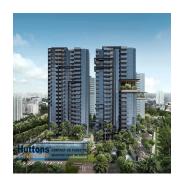

terrestre coche

Inspired by the edgy lifestyle of Singapore, a new residential complex called JadeScape is being developed at Shunfu Road in District 20. This project when completed will boast of fully furnished apartments tailored to the highest standard. The development is by the renowned Qingjian Realty. It will have seven residential blocks of 21 to 23 stories. The total size of the project is 36,985.70 sq m with a GFA of 103,559.96 sq m. There will be 1,206 luxury apartments ranging from a single bedroom to five bedroom apartments and two penthouses in each block. JadeScape will give its residents an opportunity to experience the serenity of nature without losing touch with modern city life. Some important features of this project are: Designed by the renowned award winning Architect Paul Noritaka Tange, Tange Associates. Located in the centre of the city with easy access to four MRT lines; Circle Line, North-South Line, Thomson East Coast Line and the proposed Cross Island line. A stone throw away from the MacRitchie Reservoir Park and Bishan-Ang Mo Kio Park. Cutting edge smart home features to provide residents with a secure and comfortable living experience. Wide range of options including 1,2,3,4,5 bedrooms or a penthouse In the close vicinity of several renowned schools. Great potential for rental yield thanks to its location and features. Completion Year: 2023 Address 2,4,6,8,10,12,16 Shunfu Road, Singapore 570311