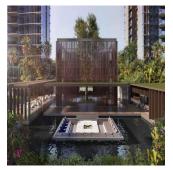

## USD 1373100.00

☐ 1200 qft ☐ 7 habitaciones ☐ 4 dormitorios → 3 baños

Nestled in the heart of Mattar road, The Antares lights up the tranquil neighbourhood with its contemporary and timeless architectural designs. Comprising of four blocks of a total of 265 apartments ranging from 1- to 4-bedroom apartments, it offers respite for those looking to disconnect from the daily hustle and bustle of city life. At the same time, it is able to satisfy the needs and desires of modern urbanites with its close proximity to the city centre. Like a true alpha star, it simply shines. expected date of completion: 2025