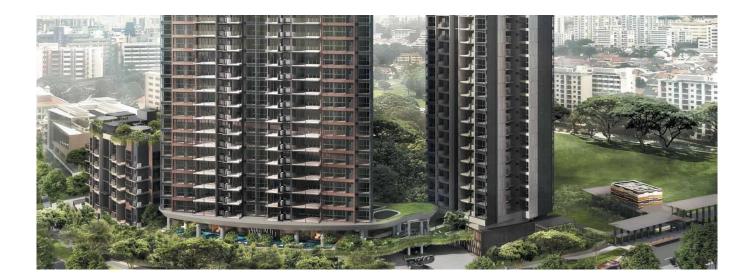

## The Antares 265 Apartments For Sale

Hong Kong, Isla de Hong Kong, Niveles medios Centrales, Mattar Rd, 13, 387721,

PRECIO DE VENTA

## USD 1373100.00

☐ 1200 qft ☐ 7 habitaciones ☐ 4 dormitorios → 3 baños

Nestled in the heart of Mattar road, The Antares lights up the tranquil neighbourhood with its contemporary and timeless architectural designs. Comprising of four blocks of a total of 265 apartments ranging from 1- to 4-bedroom apartments, it offers respite for those looking to disconnect from the daily hustle and bustle of city life. At the same time, it is able to satisfy the needs and desires of modern urbanites with its close proximity to the city centre. Like a true alpha star, it simply shines. expected date of completion: 2025