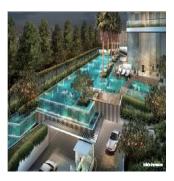

terrestre coche

Espada is a freehold condominium development located at 48 Saint Thomas Walk. Located in District 9 and minutes' walk to Somerset MRT Station, it comprises of 232 units in a 32-storey tower.