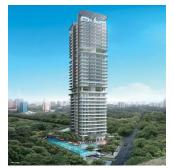

terrestre coche

Espada is a freehold condominium development located at 48 Saint Thomas Walk. Located in District 9 and minutes' walk to Somerset MRT Station, it comprises of 232 units in a 32-storey tower.