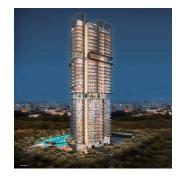

terrestre coche

Espada is a freehold condominium development located at 48 Saint Thomas Walk. Located in District 9 and minutes' walk to Somerset MRT Station, it comprises of 232 units in a 32-storey tower.