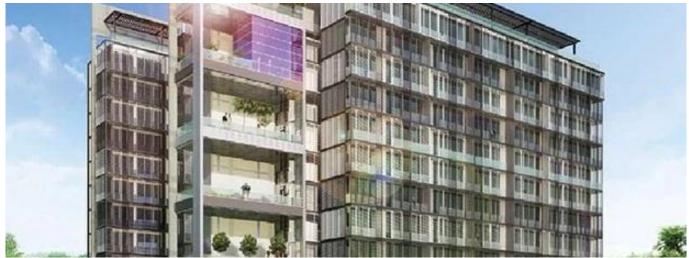

## Freehold Condominium Located In District 9

Emiratos Arabes Unidos, Dubai, Dubai, Killiney Rd, 145, 239565,

🛅 883 qft 🕒 4 habitaciones 🚍 2 dormitorios 🐣 2 baños

 $\ensuremath{ igoplus 2}$  2 suelos  $\ensuremath{ igoplus 2}$  2 qft superficie  $\ensuremath{ igoplus 2}$  2 plazas de

terrestre coche

The Boutiq at Killiney is a freehold condominium located at 145 Killiney Road in District 9. It stands 10 storeys tall and comprises of 130 residential units.

Disponible En: 07.08.2019

Piso: 4 Suelos: 4 Ano De Plazas Para Coches: A?o De Construcci?n: 2017 Tipo Oficina