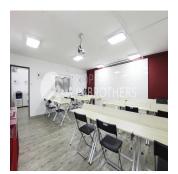

## USD 1158400.00

🗓 2357 qft 🗓 0 habitaciones 🗐 0 dormitorios 🚊 0 baños

We have a Rare, Freehold B1 Industrial Factory for Sale. The entire property measures 2,357sqft and includes a mezzanine floor that is convenient for business owners to house BOTH an office and a factory operation under one roof. Ceiling height is approximately 5.47m and is currently fully fitted. Ground floor features 1 office, a classroom and toilet while the Mezzanine office size is approximately: 10m x 8.2m and consists of 2 office rooms and a toilet. It's great for your own use or investment and is currently tenanted till December 2019. Maintenance fees are only \$1300 per qtr and features amenities like BBQ pits, a swimming pool and gym within the development itself, allowing you better work-life balance. Interested? Contact us for a viewing today!