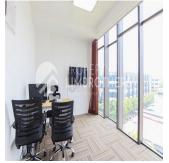

## USD 1158400.00

🗓 2357 qft 🗓 0 habitaciones 🗐 0 dormitorios 🚊 0 baños

We have a Rare, Freehold B1 Industrial Factory for Sale. The entire property measures 2,357sqft and includes a mezzanine floor that is convenient for business owners to house BOTH an office and a factory operation under one roof. Ceiling height is approximately 5.47m and is currently fully fitted. Ground floor features 1 office, a classroom and toilet while the Mezzanine office size is approximately: 10m x 8.2m and consists of 2 office rooms and a toilet. It's great for your own use or investment and is currently tenanted till December 2019. Maintenance fees are only \$1300 per qtr and features amenities like BBQ pits, a swimming pool and gym within the development itself, allowing you better work-life balance. Interested? Contact us for a viewing today!