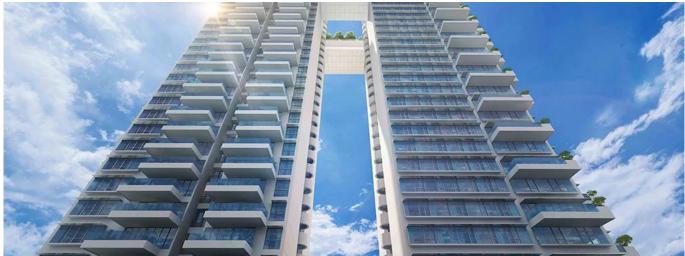

## Luxury 21 Storeys Apartment For Sale In Rv Altitude

Hong Kong, Isla de Hong Kong, Mid-levels West, River Valley Rd, 344, ,

🗊 qm 🕒 4 habitaciones 🚍 2 dormitorios 😁 2 baños

② 2 suelos ② 2 qm superficie ② 2 plazas de ② 2 plazas de ③ 2 plazas de ④ 2 plaz

terrestre coche

Soaring 21 storeys high, RV Altitude contributes its beauty to the city skyline. A home that feels exclusively shaped for the creme de la creme, offering boundless magnificent views and a cluster of conveniences right at the heart of the city. Designed to be a truly luxurious resort lifestyle, residents at RV Altitude can enjoy a fully equipped development with a whole range of amenities including a Swimming Pool, Sky Gym at Roof Terrace, a Water Lounge and a Forest Cabana. Expected T.O.P. Date: 1 July 2022 Expected Legal Completion Date:1 July 2025 Boulevard 88 Facilities Communal facilities are located on the 1st, 2nd Storey of RV Altitude and at the Roof Terrace. The facilities located on the 1st Storey include a Water Lounge, Forest Cabana, Garden Pod and The Alpine Lawn. Swimming Pools, Sun Tanner's Wet Deck, Aqya Gym and Pool Pavilion are available on the 2nd Storey. At the Roof Terrace, there are lounges, pavilions, gardens and a Sky Gym, all of which accompanied with a magnificent city view. The Dining Square Water Lounge Forest Cabana Garden Pod The Alpine Lawn Swimming Pool Bubble Pool Heated Pool Dipping Pool Aqua Gym Trellis Lounge Grill Cove City Grazer Patio City Swing City Garden Stellar Pavilion Sky Gym Sky Yoga Patio