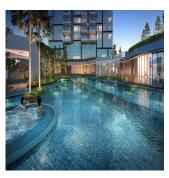

## 250 Residential Apartment In 8 St Thomas

Ucrania, Kiev, Kiev, St Thomas Walk, 8, 238113,

389 qft 8 habitaciones 4 dormitorios 4 baños

4 qft superficie terrestre

4 plazas de coche

8 St Thomas is a freehold development brought to you by Bukit Sembawang Estates Limited. It comprises 250 residential units, ranging from 1-4 bedroom with 2 penthouse units. Expected Legal Completion Date: 31 July 2022 About The Developer 8 St Thomas is developed by Bukit Sembawang Estates Limited. It is a reowned developer with over half a century of experience. Their past portfolio of real estate developments include Watercove and Nim Collection. 8 St Thomas Facilities Soothe your soul in a resplendent eco-paradise, artfully constructed with the environment in mind. It features facilities such as Sunshine Deck, Lap Pool, Spa Alcove, Gymnasium, Steam Room and Fitness Corner. Gymnasium Steam Room Fitness Corner Tennis Court Sunshine Deck Water Feature Children's Funplay Lap Pool Lounge Pool Spa Alcove Kids Splash Sanctuary Pool Garden Trail (Upper Deck) Garden Barbecue Pavilion