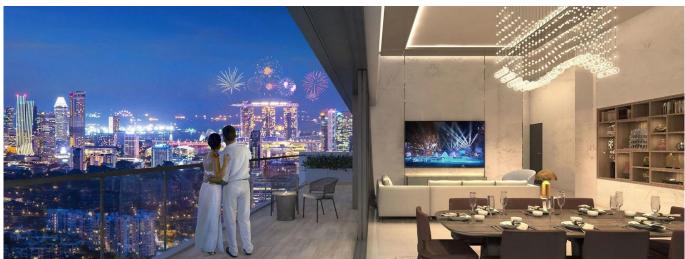

## 250 Residential Apartment In 8 St Thomas

Ucrania, Kiev, Kiev, St Thomas Walk, 8, 238113,

389 qft 8 habitaciones 4 dormitorios 4 baños

4 qft superficie terrestre

4 plazas de coche

8 St Thomas is a freehold development brought to you by Bukit Sembawang Estates Limited. It comprises 250 residential units, ranging from 1-4 bedroom with 2 penthouse units. Expected Legal Completion Date: 31 July 2022 About The Developer 8 St Thomas is developed by Bukit Sembawang Estates Limited. It is a reowned developer with over half a century of experience. Their past portfolio of real estate developments include Watercove and Nim Collection. 8 St Thomas Facilities Soothe your soul in a resplendent eco-paradise, artfully constructed with the environment in mind. It features facilities such as Sunshine Deck, Lap Pool, Spa Alcove, Gymnasium, Steam Room and Fitness Corner. Gymnasium Steam Room Fitness Corner Tennis Court Sunshine Deck Water Feature Children's Funplay Lap Pool Lounge Pool Spa Alcove Kids Splash Sanctuary Pool Garden Trail (Upper Deck) Garden Barbecue Pavilion