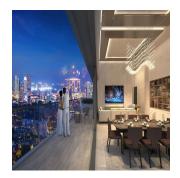

## 250 Residential Apartment In 8 St Thomas

Ucrania, Kiev, Kiev, St Thomas Walk, 8, 238113,

389 qft 8 habitaciones 4 dormitorios 4 baños

4 qft superficie terrestre

4 plazas de coche

8 St Thomas is a freehold development brought to you by Bukit Sembawang Estates Limited. It comprises 250 residential units, ranging from 1-4 bedroom with 2 penthouse units. Expected Legal Completion Date: 31 July 2022 About The Developer 8 St Thomas is developed by Bukit Sembawang Estates Limited. It is a reowned developer with over half a century of experience. Their past portfolio of real estate developments include Watercove and Nim Collection. 8 St Thomas Facilities Soothe your soul in a resplendent eco-paradise, artfully constructed with the environment in mind. It features facilities such as Sunshine Deck, Lap Pool, Spa Alcove, Gymnasium, Steam Room and Fitness Corner. Gymnasium Steam Room Fitness Corner Tennis Court Sunshine Deck Water Feature Children's Funplay Lap Pool Lounge Pool Spa Alcove Kids Splash Sanctuary Pool Garden Trail (Upper Deck) Garden Barbecue Pavilion