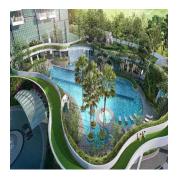

## 250 Residential Apartment In 8 St Thomas

Ucrania, Kiev, Kiev, St Thomas Walk, 8, 238113,

389 qft 8 habitaciones 4 dormitorios 4 baños

4 qft superficie terrestre

4 plazas de coche

8 St Thomas is a freehold development brought to you by Bukit Sembawang Estates Limited. It comprises 250 residential units, ranging from 1-4 bedroom with 2 penthouse units. Expected Legal Completion Date: 31 July 2022 About The Developer 8 St Thomas is developed by Bukit Sembawang Estates Limited. It is a reowned developer with over half a century of experience. Their past portfolio of real estate developments include Watercove and Nim Collection. 8 St Thomas Facilities Soothe your soul in a resplendent eco-paradise, artfully constructed with the environment in mind. It features facilities such as Sunshine Deck, Lap Pool, Spa Alcove, Gymnasium, Steam Room and Fitness Corner. Gymnasium Steam Room Fitness Corner Tennis Court Sunshine Deck Water Feature Children's Funplay Lap Pool Lounge Pool Spa Alcove Kids Splash Sanctuary Pool Garden Trail (Upper Deck) Garden Barbecue Pavilion