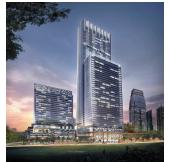

## Wallich Residence In Tanjong Pagar Centre

Ucrania, Kiev, Kiev, Wallich St, 3,,

🗊 qm 🕒 0 habitaciones 🚍 0 dormitorios 🚊 0 baños

Wallich Residence occupies the highest floors of Tanjong Pagar Centre, an ambitious vertical city that comprises a dynamic mix of commercial, residential, retail, hotel and urban park components. Rising directly above Tanjong Pagar MRT station, this new global icon is set to position Tanjong Pagar as the premier business and lifestyle district in the CBD. Wallich Residence is part of the latest visionary development by GuocoLand, a leading regional property company that places quality, innovation and environmental sustainability at the core of every project. GuocoLand's portfolio of premium residential, hospitality, commercial, retail and integrated developments region-wide includes 34 residential projects in prime districts in Singapore. With four levels of amenities, from the hotel-inspired Wallich Concierge Service and the stunning infinity pool at level 39, to the private library on level 52 and breathtaking observation platforms on level 62, Wallich Residence is a tower that stands apart. Not just by its sheer height, but also by the quality of the life one experiences here. Infinity Pool Dipping Pool Casual Dining Room Gourmet Dining Room Glass Viewing Deck Theatrette Gym BBQ Jacuzzi Sky Garden Cabanas Library