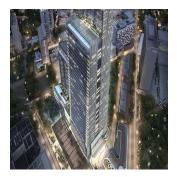

## Wallich Residence In Tanjong Pagar Centre

Ucrania, Kiev, Kiev, Wallich St, 3,,

🗊 qm 🕒 0 habitaciones 🚍 0 dormitorios 🚊 0 baños

Wallich Residence occupies the highest floors of Tanjong Pagar Centre, an ambitious vertical city that comprises a dynamic mix of commercial, residential, retail, hotel and urban park components. Rising directly above Tanjong Pagar MRT station, this new global icon is set to position Tanjong Pagar as the premier business and lifestyle district in the CBD. Wallich Residence is part of the latest visionary development by GuocoLand, a leading regional property company that places quality, innovation and environmental sustainability at the core of every project. GuocoLand's portfolio of premium residential, hospitality, commercial, retail and integrated developments region-wide includes 34 residential projects in prime districts in Singapore. With four levels of amenities, from the hotel-inspired Wallich Concierge Service and the stunning infinity pool at level 39, to the private library on level 52 and breathtaking observation platforms on level 62, Wallich Residence is a tower that stands apart. Not just by its sheer height, but also by the quality of the life one experiences here. Infinity Pool Dipping Pool Casual Dining Room Gourmet Dining Room Glass Viewing Deck Theatrette Gym BBQ Jacuzzi Sky Garden Cabanas Library