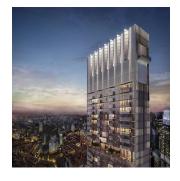

## Wallich Residence In Tanjong Pagar Centre

Ucrania, Kiev, Kiev, Wallich St, 3,,

🗊 qm 🕒 0 habitaciones 🚍 0 dormitorios 🚊 0 baños

Wallich Residence occupies the highest floors of Tanjong Pagar Centre, an ambitious vertical city that comprises a dynamic mix of commercial, residential, retail, hotel and urban park components. Rising directly above Tanjong Pagar MRT station, this new global icon is set to position Tanjong Pagar as the premier business and lifestyle district in the CBD. Wallich Residence is part of the latest visionary development by GuocoLand, a leading regional property company that places quality, innovation and environmental sustainability at the core of every project. GuocoLand's portfolio of premium residential, hospitality, commercial, retail and integrated developments region-wide includes 34 residential projects in prime districts in Singapore. With four levels of amenities, from the hotel-inspired Wallich Concierge Service and the stunning infinity pool at level 39, to the private library on level 52 and breathtaking observation platforms on level 62, Wallich Residence is a tower that stands apart. Not just by its sheer height, but also by the quality of the life one experiences here. Infinity Pool Dipping Pool Casual Dining Room Gourmet Dining Room Glass Viewing Deck Theatrette Gym BBQ Jacuzzi Sky Garden Cabanas Library