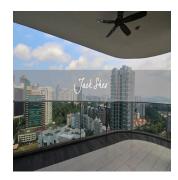

Jack Sheo

Singapore, Singapore - Hora Local

+65 93378483

Trilight is located in the Newton area which is among Singapore's prime district. The condo is within short walking distance to 3 shopping malls and Newton MRT station. Newton MRT station is one station away from Orchard MRT. This unit is located on level 25 and boasts a panoramic view of the neighbourhood. The unit is spacious, bright and has a wrap around balcony that cuddles the living room and master bedroom. There is a wet and dry kitchen and a helper's room and bathroom. This is perfect for tenants who like high rise living and spacious units.