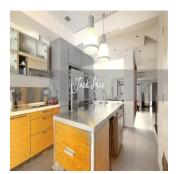

## USD 2309500.00

🛅 2763 qft 🕒 6 habitaciones 🚐 3 dormitorios 🚊 3 baños

This is a beautifully renovated 2.5 storey inter terrace house located along Jalan Pelatok for sale. This area is also known as East View Garden. The unique selling points of this house. Under URA's landed housing plan, this area is zoned for 3 storeys mixed landed. That means this house can add on another storey (need to seek approval) if you ever need more space. There is UNTAPPED BONUS FLOOR AREA for whoever buys. This Jalan Pelatok house is just off the main road. This makes it easily accessible yet away from the traffic (noise) along the main Upper Changi Road. The main door (from inside looking out) has a south orientation. The house gets to enjoy natural breeze. The Upper Changi MRT station (downtown line) is only about 500m away. The Jalan Pelatok playground is just nearby. The land plot at this Jalan Pelaktok is squarish and regular. The house features an air well which lets natural light into the house. Unlike most inter terraces, this house is not dark at all. And yes, this is freehold land. Do not miss the sale of this beautiful inter-terrace. Come take a look and see for yourself.