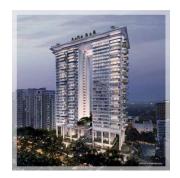

## Freehold Apartment In Boulevard 88

Hong Kong, Kowloon, Bahía de aguas cristalinas, Orchard Boulevard, 86, 248655,

12127 qm ⊕ 0 habitaciones ⊜ 0 dormitorios ⊕ 0 baños

Boulevard 88 (Former The Biltmore) is a freehold apartment located at 86 - 88 Orchard Boulevard Singapore 248650, in district 10, near Orchard MRT Station. It comprises a total of 154 units. It is located near Tanglin Shopping Centre and Forum Galleria Shopping Mall. Freehold development with Hotel and Luxury Residential Apartments and 6-basement carpark. The residential development, Boulevard 88, comprise of two 28-storey towers accommodating 154 luxurious apartments. Address: 38 Cuscaden Road [Hotel] 86 Orchard Boulevard, Singapore 248655 [Residential] 88 Orchard Boulevard, Singapore 248656 [Residential] Expected date of vacant possession: 31 Jan 2023 Expected T.O.P date: Jan 2022 WHY INVEST IN BOULEVARD 88? Developed by a joint venture of Hong Leong Holdings, City Developments and Lea Investments. FREEHOLD. Overseas Family School and Raffles Girls' School are within 1km. Ion Orchard, Delfi Orchard, Forum The Shopping Mall, Palais Renaissance, Wheelock Place, Wisma. Atria, Tanglin Shopping Centre and Tanglin Mall are just a short drive from your home. Just a 5 minutes stone's throw away to Orchard MRT Station.