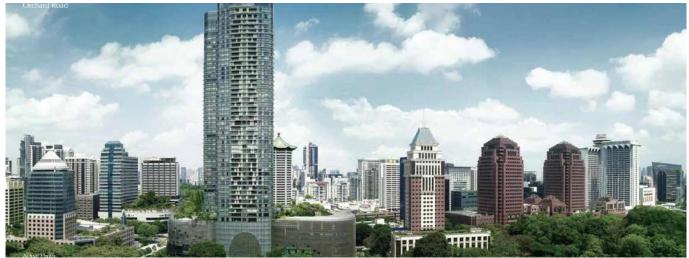

## Upcoming Freehold Development In 8 St Thomas

Hong Kong, Nuevos Territorios, Bahía de Clearwater, St Thomas Walk, 8, 238113,

1690 qm
□ 0 habitaciones
□ 0 dormitorios
⊕ 0 baños

8 St Thomas is an upcoming freehold development along St Thomas Walk. Located close to Somerset, it is just a stone's throw away from the heart of the city. It comprises of 250 units spread over two blocks rising 36 storeys. There are choices of 1-, 2-, 3- and 4-bedroom apartments and penthouses. Besides being near Somerset MRT station, Orchard Road. Why invest in 8 Saint Thomas? Somerset MRT, Orchard MRT Station, Dhoby Ghaut MRT Station, Fort Canning MRT Station at your doorstep. Freehold. 219 units with types from 1 to 4 bedroom and penthouses. A short time to Fort Canning Park, Pearl's Hill City Park, Tiong Bahru Park. 5 mins drive to Tanglin Club, Singapore Recreation Club, Singapore Cricket Club. Developed by Bukit Sembawang Estate Limited. Expected Date Of Vacant Possession: 31 July 2019 Expected Legal Completion: 31 July 2022