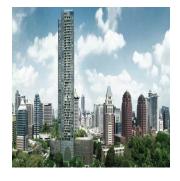

## Upcoming Freehold Development In 8 St Thomas

Hong Kong, Nuevos Territorios, Bahía de Clearwater, St Thomas Walk, 8, 238113,

1690 qm
□ 0 habitaciones
□ 0 dormitorios
⊕ 0 baños

8 St Thomas is an upcoming freehold development along St Thomas Walk. Located close to Somerset, it is just a stone's throw away from the heart of the city. It comprises of 250 units spread over two blocks rising 36 storeys. There are choices of 1-, 2-, 3- and 4-bedroom apartments and penthouses. Besides being near Somerset MRT station, Orchard Road. Why invest in 8 Saint Thomas? Somerset MRT, Orchard MRT Station, Dhoby Ghaut MRT Station, Fort Canning MRT Station at your doorstep. Freehold. 219 units with types from 1 to 4 bedroom and penthouses. A short time to Fort Canning Park, Pearl's Hill City Park, Tiong Bahru Park. 5 mins drive to Tanglin Club, Singapore Recreation Club, Singapore Cricket Club. Developed by Bukit Sembawang Estate Limited. Expected Date Of Vacant Possession: 31 July 2019 Expected Legal Completion: 31 July 2022