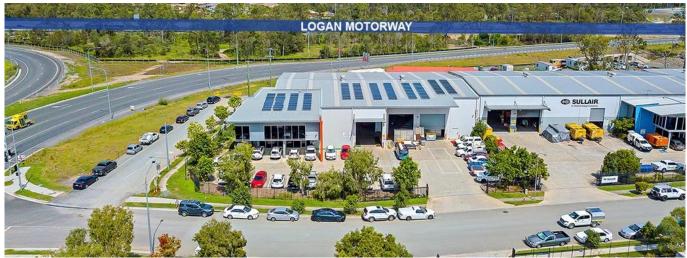

## Corporate Freestanding Tenanted Investment

Sudáfrica, Gauteng, Sandton, Prospect Place, 2-6, 4117,

1623 qm □ 0 habitaciones □ 0 dormitorios □ 0 baños

Corwells Commercial Property are pleased to offer for sale, 2-6 Prospect Place, Berrinba. The property features: - 1,623sqm warehouse/office - 2,981sqm parcel of land - Located just off the recently upgraded Logan Motorway - Brand new 3 year lease with options with well established local business - Current nett rent of \$185,000.00 plus GST - Bonus 30kw solar system in place - First time on the market in 10 years - Present all offers - Contact Exclusive Agent to arrange an inspection Berrinba is an exciting new commercial and industrial precinct located 20kms south of the Brisbane Central Business District. Conveniently positioned on the Logan Motorway this location provides good access in all directions.

Berrinba sits between Browns Plains and Logan Central, both of which have established business centres and there is a large labour supply in the area.

Disponible En: 17.07.2019

Piso: 4 Suelos: 4 Ano De Plazas Para Coches: A?o De Construcci?n: 2017 Tipo Oficina