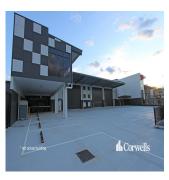

## New Warehousing And Office Facility To Be Constructed

Sudáfrica, Gauteng, Sandton, Aliciajay Circuit, 7, 4207,

🛅 1500 qm 🕒 0 habitaciones 🚍 0 dormitorios 🚊 0 baños

- New to be built 1.500m² warehouse and office under construction - 1,239sm of free warehouse - 175m² office and facilities on the first floor - 86m² of showroom/office and facilities - 2,475m² of the total surface area of the broad front plot - Modern concrete tilting panel construction - Minimal slope of the terrain to create a safe loading area - Access to the site via a double driveway - Sales/rental options available - Call now to discuss your requirements This property is located in Empire Industrial Estate, the largest industrial estate on the Gold Coast that is part of the Yatala Enterprise Area. Ideally located between the two largest consumer markets of Brisbane and the Gold Coast with direct access from the M1 via exit 38 and exit 41 in both northern and southern directions. Empire Industrial Estate will contribute more than a billion dollars to the economy of the Gold Coast and create thousands of jobs for the surrounding areas. \*Please note the ranking is subject to change and pricing is subject to design.