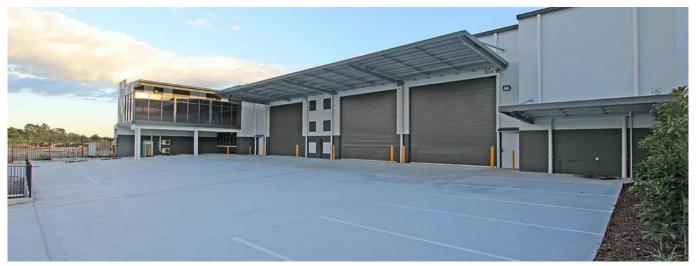

## New Warehousing And Office Facility To Be Constructed

Sudáfrica, Gauteng, Sandton, Aliciajay Circuit, 7, 4207,

🛅 1500 qm 🕒 0 habitaciones 🚍 0 dormitorios 🚊 0 baños

- New to be built 1.500m² warehouse and office under construction - 1,239sm of free warehouse - 175m² office and facilities on the first floor - 86m² of showroom/office and facilities - 2,475m² of the total surface area of the broad front plot - Modern concrete tilting panel construction - Minimal slope of the terrain to create a safe loading area - Access to the site via a double driveway - Sales/rental options available - Call now to discuss your requirements This property is located in Empire Industrial Estate, the largest industrial estate on the Gold Coast that is part of the Yatala Enterprise Area. Ideally located between the two largest consumer markets of Brisbane and the Gold Coast with direct access from the M1 via exit 38 and exit 41 in both northern and southern directions. Empire Industrial Estate will contribute more than a billion dollars to the economy of the Gold Coast and create thousands of jobs for the surrounding areas. \*Please note the ranking is subject to change and pricing is subject to design.