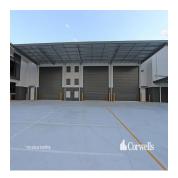

## New Warehousing And Office Facility To Be Constructed

Sudáfrica, Gauteng, Sandton, Aliciajay Circuit, 7, 4207,

🛅 1500 qm 🕒 0 habitaciones 🚍 0 dormitorios 🚊 0 baños

- New to be built 1.500m² warehouse and office under construction - 1,239sm of free warehouse - 175m² office and facilities on the first floor - 86m² of showroom/office and facilities - 2,475m² of the total surface area of the broad front plot - Modern concrete tilting panel construction - Minimal slope of the terrain to create a safe loading area - Access to the site via a double driveway - Sales/rental options available - Call now to discuss your requirements This property is located in Empire Industrial Estate, the largest industrial estate on the Gold Coast that is part of the Yatala Enterprise Area. Ideally located between the two largest consumer markets of Brisbane and the Gold Coast with direct access from the M1 via exit 38 and exit 41 in both northern and southern directions. Empire Industrial Estate will contribute more than a billion dollars to the economy of the Gold Coast and create thousands of jobs for the surrounding areas. \*Please note the ranking is subject to change and pricing is subject to design.