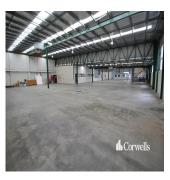

## Corporate Freehold Facility With Drive Through Capability

Sudáfrica, Gauteng, Sandton, , , 4214,

2826 gm 0 habitaciones 0 dormitorios 🕀 0 baños

 ∅ 0 suelos 0 gm superficie 0 plazas de terrestre coche

- 2,826sqm\* of warehouse on a 5,975sqm site - Including large corporate office spanning over two levels - Ability to retrofit upstairs caretakers unit - Ample hardstand area with drive around capabilities - Zoned Medium Impact Industry - Motivated owner with realistic expectations Arundel is renowned as a commercial, industrial and retail hub situated at the northern end of the Gold Coast. The precinct has undergone substantial growth as there has been an emphasis to move to the area to directly service surrounding suburbs and markets. Properties within the area are becoming tightly held, driven by a high demand and a shortage of land available. The area is accessed via major arterial roads leading to and from the M1 Motorway. \*area subject to approval