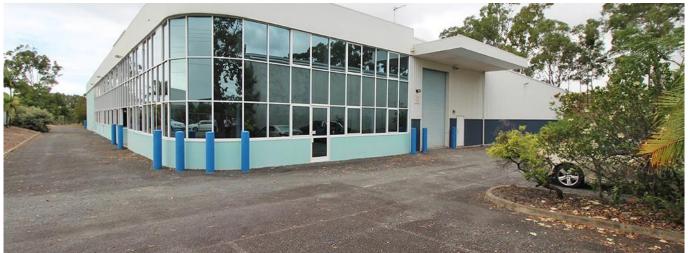

## Corporate Freehold Facility With Drive Through Capability

Sudáfrica, Gauteng, Sandton, , , 4214,

2826 gm 0 habitaciones 0 dormitorios 🕀 0 baños

 ∅ 0 suelos 0 gm superficie 0 plazas de terrestre coche

- 2,826sqm\* of warehouse on a 5,975sqm site - Including large corporate office spanning over two levels - Ability to retrofit upstairs caretakers unit - Ample hardstand area with drive around capabilities - Zoned Medium Impact Industry - Motivated owner with realistic expectations Arundel is renowned as a commercial, industrial and retail hub situated at the northern end of the Gold Coast. The precinct has undergone substantial growth as there has been an emphasis to move to the area to directly service surrounding suburbs and markets. Properties within the area are becoming tightly held, driven by a high demand and a shortage of land available. The area is accessed via major arterial roads leading to and from the M1 Motorway. \*area subject to approval