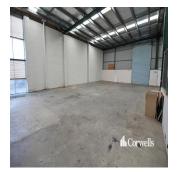

## Corporate Freehold Facility With Drive Through Capability

Sudáfrica, Gauteng, Sandton, , , 4214,

2826 gm 0 habitaciones 0 dormitorios 🕀 0 baños

 ∅ 0 suelos 0 gm superficie 0 plazas de terrestre coche

- 2,826sqm\* of warehouse on a 5,975sqm site - Including large corporate office spanning over two levels - Ability to retrofit upstairs caretakers unit - Ample hardstand area with drive around capabilities - Zoned Medium Impact Industry - Motivated owner with realistic expectations Arundel is renowned as a commercial, industrial and retail hub situated at the northern end of the Gold Coast. The precinct has undergone substantial growth as there has been an emphasis to move to the area to directly service surrounding suburbs and markets. Properties within the area are becoming tightly held, driven by a high demand and a shortage of land available. The area is accessed via major arterial roads leading to and from the M1 Motorway. \*area subject to approval