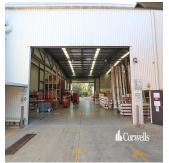

## Major Facility For Corporate Headquater And Warehousing

Sudáfrica, Gauteng, Johannesburgo, Business St, 68, 4207,

🛅 8381 qm 🕒 0 habitaciones 🚍 0 dormitorios 🚊 0 baños

- 8,381sqm corporate headquarters - 14,000sqm site with full drive around capability - 6,745sqm clearspan tilt panel warehouse - High quality two level office and showroom - Large drive through undercover loading area - Separated and secure building areas - Flexible leasing options from 1,582sqm to 6,745sqm warehouse - Office available up to 1,636sqm plus care takers residence - Large hardstand and car parking areas - Vendor will consider a Sale or Lease This unique opportunity is situated in the heart of the Yatala Enterprise Area. Ideally located between the two largest consumer markets of Brisbane and the Gold Coast with direct access from the M1 via Exit 38 and Exit 41 in both north and south directions.