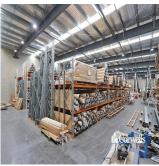

## Major Facility For Corporate Headquater And Warehousing

Sudáfrica, Gauteng, Johannesburgo, Business St, 68, 4207,

🛅 8381 qm 🕒 0 habitaciones 🚍 0 dormitorios 🚊 0 baños

- 8,381sqm corporate headquarters - 14,000sqm site with full drive around capability - 6,745sqm clearspan tilt panel warehouse - High quality two level office and showroom - Large drive through undercover loading area - Separated and secure building areas - Flexible leasing options from 1,582sqm to 6,745sqm warehouse - Office available up to 1,636sqm plus care takers residence - Large hardstand and car parking areas - Vendor will consider a Sale or Lease This unique opportunity is situated in the heart of the Yatala Enterprise Area. Ideally located between the two largest consumer markets of Brisbane and the Gold Coast with direct access from the M1 via Exit 38 and Exit 41 in both north and south directions.