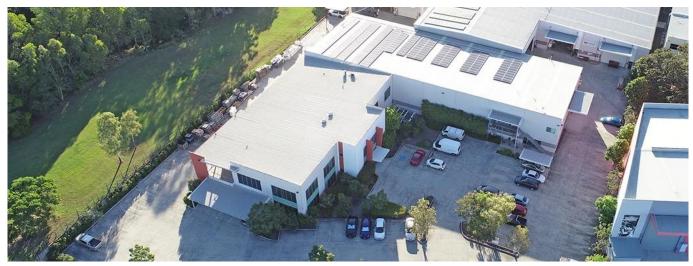

## Major Facility For Corporate Headquater And Warehousing

Sudáfrica, Gauteng, Johannesburgo, Business St, 68, 4207,

🛅 8381 qm 🕒 0 habitaciones 🚍 0 dormitorios 🚊 0 baños

- 8,381sqm corporate headquarters - 14,000sqm site with full drive around capability - 6,745sqm clearspan tilt panel warehouse - High quality two level office and showroom - Large drive through undercover loading area - Separated and secure building areas - Flexible leasing options from 1,582sqm to 6,745sqm warehouse - Office available up to 1,636sqm plus care takers residence - Large hardstand and car parking areas - Vendor will consider a Sale or Lease This unique opportunity is situated in the heart of the Yatala Enterprise Area. Ideally located between the two largest consumer markets of Brisbane and the Gold Coast with direct access from the M1 via Exit 38 and Exit 41 in both north and south directions.