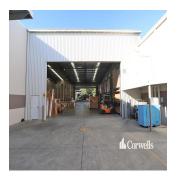

## Major Facility For Corporate Headquater And Warehousing

Sudáfrica, Gauteng, Johannesburgo, Business St, 68, 4207,

🛅 8381 qm 🕒 0 habitaciones 🚍 0 dormitorios 🚊 0 baños

- 8,381sqm corporate headquarters - 14,000sqm site with full drive around capability - 6,745sqm clearspan tilt panel warehouse - High quality two level office and showroom - Large drive through undercover loading area - Separated and secure building areas - Flexible leasing options from 1,582sqm to 6,745sqm warehouse - Office available up to 1,636sqm plus care takers residence - Large hardstand and car parking areas - Vendor will consider a Sale or Lease This unique opportunity is situated in the heart of the Yatala Enterprise Area. Ideally located between the two largest consumer markets of Brisbane and the Gold Coast with direct access from the M1 via Exit 38 and Exit 41 in both north and south directions.