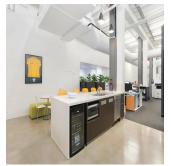

## New York Style Warehouse And Office Suite

Gloucester St, 2, 2177,

🗓 287 gm 🗓 0 habitaciones 🗐 0 dormitorios 🚊 0 baños

terrestre coche

- Stylish commercial suite of unrivalled quality - Vibrant, distinguished and inspired work space - Classic New York warehouse style features - Ultra high ceilings maximising light and space - Exposed services and ceiling beams throughout - Large windows with attractive tree line views - Polished concrete floors and pendant lighting - Quality fitout included with refined finishes \* - Imposing main reception with bespoke joinery - Two highly impressive meeting/client rooms - All meeting rooms with audio visual display - Full kitchen, bathroom and shower facilities - Integrated storage and large break out space - Two car spaces on title with direct suite access - Prestigious and iconic landmark CBD building - Part of the admired Reynell Terraces complex - Striking main lobby area with high spec finishes - Highly coveted location near Circular Quay - Close to Wynyard, Barangaroo and Martin Place - Popular, prestigious and tightly held precinct \* Subject to purchaser's make good requirements SIZE AND LOT DETAILS Suite 2, Lot 2 - 272m2 approx. Double car space, Lot 2 - 15m2 approx. Total area - 287m2 approx. Price: Under Offer