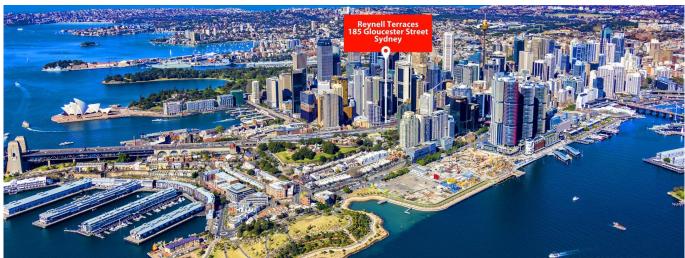

## New York Style Warehouse And Office Suite

Gloucester St, 2, 2177,

🗓 287 gm 🗓 0 habitaciones 🗐 0 dormitorios 🚊 0 baños

terrestre coche

- Stylish commercial suite of unrivalled quality - Vibrant, distinguished and inspired work space - Classic New York warehouse style features - Ultra high ceilings maximising light and space - Exposed services and ceiling beams throughout - Large windows with attractive tree line views - Polished concrete floors and pendant lighting - Quality fitout included with refined finishes \* - Imposing main reception with bespoke joinery - Two highly impressive meeting/client rooms - All meeting rooms with audio visual display - Full kitchen, bathroom and shower facilities - Integrated storage and large break out space - Two car spaces on title with direct suite access - Prestigious and iconic landmark CBD building - Part of the admired Reynell Terraces complex - Striking main lobby area with high spec finishes - Highly coveted location near Circular Quay - Close to Wynyard, Barangaroo and Martin Place - Popular, prestigious and tightly held precinct \* Subject to purchaser's make good requirements SIZE AND LOT DETAILS Suite 2, Lot 2 - 272m2 approx. Double car space, Lot 2 - 15m2 approx. Total area - 287m2 approx. Price: Under Offer