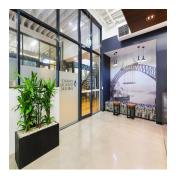

## New York Style Warehouse And Office Suite

Gloucester St, 2, 2177,

🗓 287 gm 🗓 0 habitaciones 🗐 0 dormitorios 🚊 0 baños

terrestre coche

- Stylish commercial suite of unrivalled quality - Vibrant, distinguished and inspired work space - Classic New York warehouse style features - Ultra high ceilings maximising light and space - Exposed services and ceiling beams throughout - Large windows with attractive tree line views - Polished concrete floors and pendant lighting - Quality fitout included with refined finishes \* - Imposing main reception with bespoke joinery - Two highly impressive meeting/client rooms - All meeting rooms with audio visual display - Full kitchen, bathroom and shower facilities - Integrated storage and large break out space - Two car spaces on title with direct suite access - Prestigious and iconic landmark CBD building - Part of the admired Reynell Terraces complex - Striking main lobby area with high spec finishes - Highly coveted location near Circular Quay - Close to Wynyard, Barangaroo and Martin Place - Popular, prestigious and tightly held precinct \* Subject to purchaser's make good requirements SIZE AND LOT DETAILS Suite 2, Lot 2 - 272m2 approx. Double car space, Lot 2 - 15m2 approx. Total area - 287m2 approx. Price: Under Offer