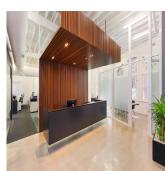

## New York Style Warehouse And Office Suite

Gloucester St, 2, 2177,

🗓 287 gm 🗓 0 habitaciones 🗐 0 dormitorios 🚊 0 baños

terrestre coche

- Stylish commercial suite of unrivalled quality - Vibrant, distinguished and inspired work space - Classic New York warehouse style features - Ultra high ceilings maximising light and space - Exposed services and ceiling beams throughout - Large windows with attractive tree line views - Polished concrete floors and pendant lighting - Quality fitout included with refined finishes \* - Imposing main reception with bespoke joinery - Two highly impressive meeting/client rooms - All meeting rooms with audio visual display - Full kitchen, bathroom and shower facilities - Integrated storage and large break out space - Two car spaces on title with direct suite access - Prestigious and iconic landmark CBD building - Part of the admired Reynell Terraces complex - Striking main lobby area with high spec finishes - Highly coveted location near Circular Quay - Close to Wynyard, Barangaroo and Martin Place - Popular, prestigious and tightly held precinct \* Subject to purchaser's make good requirements SIZE AND LOT DETAILS Suite 2, Lot 2 - 272m2 approx. Double car space, Lot 2 - 15m2 approx. Total area - 287m2 approx. Price: Under Offer