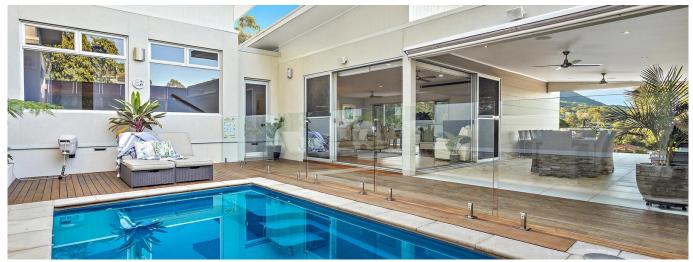

## An Executive Hideaway To Impress

🛅 qm 🕀 7 habitaciones 🚍 4 dormitorios 🚊 3 baños

Price on Request Commanding a grand escarpment view from its elevated perch, this four bedroom plus study residence effortlessly redefines family comfort. Designed around a central courtyard-style pool and entertaining zone, it exudes contemporary glamour down to the last detail complete with hardwood timber floors, high shadow-line ceilings and a sleek gas fireplace. Floods of natural light through picture windows, two spacious living areas and a magnificent sense of flow underpin its blue-chip appeal, in a breathtakingly private foothills address only moments to Thirroul village. - Deluxe dual-level layout with open plan lounge/dining plus family room - All-weather alfresco and heated saltwater pool with decked surround - Beautiful stone kitchen with 900mm gas cooktop & integrated dishwasher - Elegant bathrooms – main with walk-in shower, ensuite with twin vanity - Sunlit master bedroom captures a stylish outlook to the pool and terrace - Ducted a/c, robes throughout, DLUG with storage and internal access - Secluded setting in close reach of schools, beaches and Thirroul Village