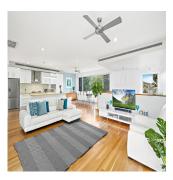

## An Executive Hideaway To Impress

🛅 qm 🕀 7 habitaciones 🚍 4 dormitorios 🚊 3 baños

Price on Request Commanding a grand escarpment view from its elevated perch, this four bedroom plus study residence effortlessly redefines family comfort. Designed around a central courtyard-style pool and entertaining zone, it exudes contemporary glamour down to the last detail complete with hardwood timber floors, high shadow-line ceilings and a sleek gas fireplace. Floods of natural light through picture windows, two spacious living areas and a magnificent sense of flow underpin its blue-chip appeal, in a breathtakingly private foothills address only moments to Thirroul village. - Deluxe dual-level layout with open plan lounge/dining plus family room - All-weather alfresco and heated saltwater pool with decked surround - Beautiful stone kitchen with 900mm gas cooktop & integrated dishwasher - Elegant bathrooms – main with walk-in shower, ensuite with twin vanity - Sunlit master bedroom captures a stylish outlook to the pool and terrace - Ducted a/c, robes throughout, DLUG with storage and internal access - Secluded setting in close reach of schools, beaches and Thirroul Village